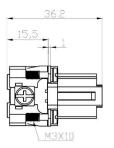

### 25 Pole Female Crimp (1-25) for RS PRO H16A series

Housing

### 25 Pole Male Crimp (1-25) for RS PRO H16A series

Housing