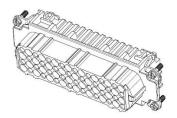

### **128 Pole Female Crimp for RS PRO H48B series Housing**

208-4362 (2x 64 pin)

# **128 Pole Male Crimp for RS PRO H48B series Housing** 208-4363 (2x 64 pin)