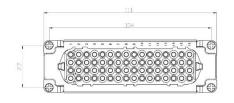

#### 64 Pole Female Crimp for RS PRO H24B series Housing

208-4358

#### 64 Pole Male Crimp for RS PRO H24B series Housing