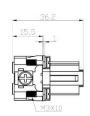

sing (10A,

42v/120v

208-4345







8 Pole Male Crimp for RS PRO H3A series Housing (10A, 42v/120v)











### **15 Pole Female Crimp for RS PRO H10A series Housing** 208-4347







### **15 Pole Male Crimp for RS PRO H10A series Housing** 208-4348











### 25 Pole Female Crimp (1-25) for RS PRO H16A series

Housing







### 25 Pole Male Crimp (1-25) for RS PRO H16A series

Housing











### 25 Pole Female Crimp (26-50) Single Housing H16A, Double Housing H32A

208-4350







### 25 Pole Male Crimp (26-50) Single Housing H16A, Double Housing H32A











#### 40 Pole Female Crimp for RS PRO H16B series Housing

208-4354





#### 40 Pole Male Crimp for RS PRO H16B series Housing











### **50 Pole Female Crimp for H32A series Housing** 208-4356 (2x 25 pin)













### **50 Pole Male Crimp for H32A series Housing** 208-4357 (2x 25 pin)

















#### 64 Pole Female Crimp for RS PRO H24B series Housing

208-4358







#### 64 Pole Male Crimp for RS PRO H24B series Housing











### **80 Pole Female Crimp for RS PRO H32B series Housing** 208-4360 (2x 40 pin)











# **80 Pole Male Crimp for RS PRO H32B series Housing** 208-4361 (2x 40 pin)

















### **128 Pole Female Crimp for RS PRO H48B series Housing**

208-4362 (2x 64 pin)













# **128 Pole Male Crimp for RS PRO H48B series Housing** 208-4363 (2x 64 pin)