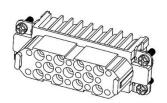

### 25 Pole Female Crimp (1-25) for RS PRO H16A series

Housing

### 25 Pole Male Crimp (1-25) for RS PRO H16A series

Housing