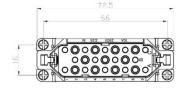

### 25 Pole Female Crimp (1-25) for RS PRO H16A series

Housing

### 25 Pole Male Crimp (1-25) for RS PRO H16A series

Housing