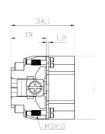

#### **Features & Benefits:**

- Ultra High-Density Inserts
- 7 to 128 Poles
- Crimp Termination
- 10A, 250V (Except 8 Pole 10A, 42V/120V)
- For use with 10A Crimps
- Polycarbonate Body