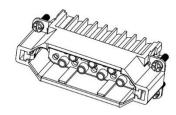

### **80 Pole Female Crimp for RS PRO H32B series Housing** 208-4360 (2x 40 pin)

# **80 Pole Male Crimp for RS PRO H32B series Housing** 208-4361 (2x 40 pin)