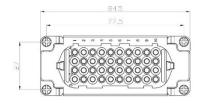

### 25 Pole Female Crimp (1-25) for RS PRO H16A series

Housing

### 25 Pole Male Crimp (1-25) for RS PRO H16A series

Housing

### 25 Pole Female Crimp (26-50) Single Housing H16A, Double Housing H32A

208-4350

### 25 Pole Male Crimp (26-50) Single Housing H16A, Double Housing H32A