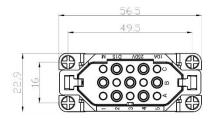

### **15 Pole Female Crimp for RS PRO H10A series Housing** 208-4347

### **15 Pole Male Crimp for RS PRO H10A series Housing** 208-4348