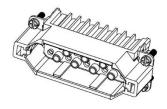

#### 64 Pole Female Crimp for RS PRO H24B series Housing

208-4358

#### 64 Pole Male Crimp for RS PRO H24B series Housing