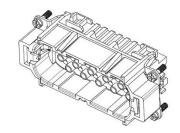

#### 40 Pole Female Crimp for RS PRO H16B series Housing

208-4354

#### 40 Pole Male Crimp for RS PRO H16B series Housing