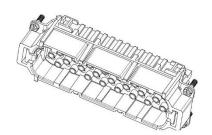

#### 40 Pole Female Crimp for RS PRO H16B series Housing

208-4354

#### 40 Pole Male Crimp for RS PRO H16B series Housing