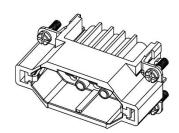

### **15 Pole Female Crimp for RS PRO H10A series Housing** 208-4347

### **15 Pole Male Crimp for RS PRO H10A series Housing** 208-4348