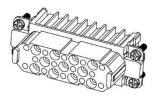

# RS PRO RS-HD Ultra High Density Inserts

The RS PRO Heavy-Duty Connector series is a full range of heavy-duty inserts, housings, crimps and accessories. The inserts are all made from Polycarbonate to industry standard sizes and are available in a choice of screw, crimp or spring clam terminations in a large variety of current ratings. Modular inserts are also offered allowing for maximum versatility when designing a system. These connectors have been created for applications that are subjected to harsh environments or where high vibration can cause standard connectors to fail. This makes them ideal for food & beverage manufacturing, packaging machines, conveyor belt systems, railway, oil & gas processing and other industrial automation. The entire range of connectors are RoHS compliant and as with all RS PRO products, offer exceptional value for money.

#### **Features & Benefits:**

- Ultra High-Density Inserts
- 7 to 128 Poles
- Crimp Termination
- 10A, 250V (Except 8 Pole 10A, 42V/120V)
- For use with 10A Crimps
- Polycarbonate Body