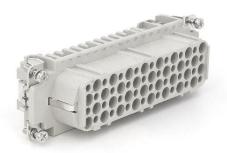

#### 40 Pole Female Crimp for RS PRO H16B series Housing

208-4354

#### 40 Pole Male Crimp for RS PRO H16B series Housing