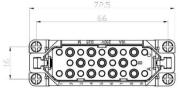

### 25 Pole Female Crimp (1-25) for RS PRO H16A series

Housing

### 25 Pole Male Crimp (1-25) for RS PRO H16A series

Housing