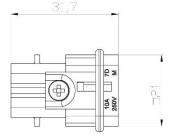

### **7 Pole Male Crimp for RS PRO H3A series Housing** 208-4344

8 Pole Female Crimp for RS PRO H3A series Housing (10A,

42v/120v

208-4345

8 Pole Male Crimp for RS PRO H3A series Housing (10A, 42v/120v)