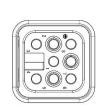

### **15 Pole Female Crimp for RS PRO H10A series Housing** 208-4347

### **15 Pole Male Crimp for RS PRO H10A series Housing** 208-4348