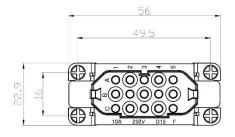

### **15 Pole Female Crimp for RS PRO H10A series Housing** 208-4347

### **15 Pole Male Crimp for RS PRO H10A series Housing** 208-4348