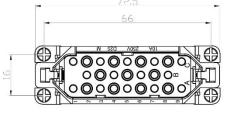

### 25 Pole Female Crimp (1-25) for RS PRO H16A series

Housing

### 25 Pole Male Crimp (1-25) for RS PRO H16A series

Housing