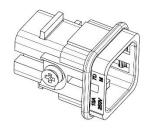

### 25 Pole Female Crimp (1-25) for RS PRO H16A series

Housing

### 25 Pole Male Crimp (1-25) for RS PRO H16A series

Housing