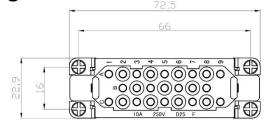

#### 40 Pole Female Crimp for RS PRO H16B series Housing

208-4354

#### 40 Pole Male Crimp for RS PRO H16B series Housing