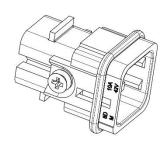

### **7 Pole Female Crimp for RS PRO H3A series Housing** 208-4343

### **7 Pole Male Crimp for RS PRO H3A series Housing** 208-4344

8 Pole Female Crimp for RS PRO H3A series Housing (10A,

42v/120v

208-4345

8 Pole Male Crimp for RS PRO H3A series Housing (10A, 42v/120v)