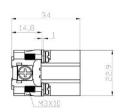

#### **Features & Benefits:**

- Ultra High-Density Inserts
- 7 to 128 Poles
- Crimp Termination
- 10A, 250V (Except 8 Pole 10A, 42V/120V)
- For use with 10A Crimps
- Polycarbonate Body