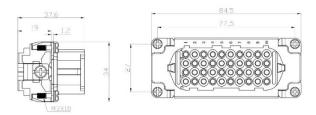

### 25 Pole Female Crimp (1-25) for RS PRO H16A series

Housing

### 25 Pole Male Crimp (1-25) for RS PRO H16A series

Housing

### 25 Pole Female Crimp (26-50) Single Housing H16A, Double Housing H32A

208-4350

### 25 Pole Male Crimp (26-50) Single Housing H16A, Double Housing H32A