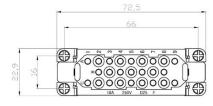

### 25 Pole Female Crimp (1-25) for RS PRO H16A series

Housing

### 25 Pole Male Crimp (1-25) for RS PRO H16A series

Housing