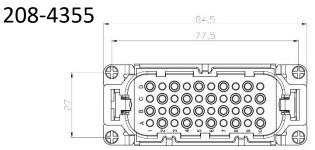

#### 40 Pole Female Crimp for RS PRO H16B series Housing

208-4354

#### 40 Pole Male Crimp for RS PRO H16B series Housing