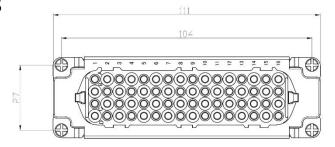

### **128 Pole Female Crimp for RS PRO H48B series Housing**

208-4362 (2x 64 pin)

# **128 Pole Male Crimp for RS PRO H48B series Housing** 208-4363 (2x 64 pin)