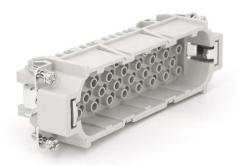

#### 64 Pole Female Crimp for RS PRO H24B series Housing

208-4358

#### 64 Pole Male Crimp for RS PRO H24B series Housing