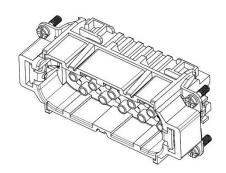

# RS PRO RS-HD Ultra High Density Inserts

The RS PRO Heavy-Duty Connector series is a full range of heavy-duty inserts, housings, crimps and accessories. The inserts are all made from Polycarbonate to industry standard sizes and are available in a choice of screw, crimp or spring clam terminations in a large variety of current ratings. Modular inserts are also offered allowing for maximum versatility when designing a system. These connectors have been created for applications that are subjected to harsh environments or where high vibration can cause standard connectors to fail. This makes them ideal for food & beverage manufacturing, packaging machines, conveyor belt systems, railway, oil & gas processing and other industrial automation. The entire range of connectors are RoHS compliant and as with all RS PRO products, offer exceptional value for money.