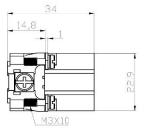

### **7 Pole Female Crimp for RS PRO H3A series Housing** 208-4343

### **7 Pole Male Crimp for RS PRO H3A series Housing** 208-4344

8 Pole Female Crimp for RS PRO H3A series Housing (10A,

42v/120v

208-4345

8 Pole Male Crimp for RS PRO H3A series Housing (10A, 42v/120v)