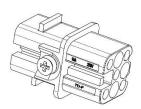

### **7 Pole Female Crimp for RS PRO H3A series Housing** 208-4343

### **7 Pole Male Crimp for RS PRO H3A series Housing** 208-4344

8 Pole Female Crimp for RS PRO H3A series Housing (10A,

42v/120v

208-4345

8 Pole Male Crimp for RS PRO H3A series Housing (10A, 42v/120v)