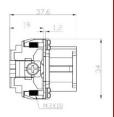

# RS PRO RS-HD Ultra High Density Inserts

The RS PRO Heavy-Duty Connector series is a full range of heavy-duty inserts, housings, crimps and accessories. The inserts are all made from Polycarbonate to industry standard sizes and are available in a choice of screw, crimp or spring clam terminations in a large variety of current ratings. Modular inserts are also offered allowing for maximum versatility when designing a system. These connectors have been created for applications that are subjected to harsh environments or where high vibration can cause standard connectors to fail. This makes them ideal for food & beverage manufacturing, packaging machines, conveyor belt systems, railway, oil & gas processing and other industrial automation. The entire range of connectors are RoHS compliant and as with all RS PRO products, offer exceptional value for money.

#### **Features & Benefits:**

- Ultra High-Density Inserts
- 7 to 128 Poles
- Crimp Termination
- 10A, 250V (Except 8 Pole 10A, 42V/120V)
- For use with 10A Crimps
- Polycarbonate Body