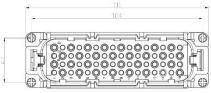

### **128 Pole Female Crimp for RS PRO H48B series Housing**

208-4362 (2x 64 pin)

# **128 Pole Male Crimp for RS PRO H48B series Housing** 208-4363 (2x 64 pin)