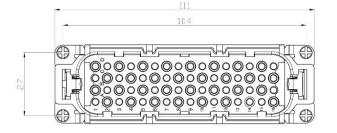

### **128 Pole Female Crimp for RS PRO H48B series Housing**

208-4362 (2x 64 pin)

# **128 Pole Male Crimp for RS PRO H48B series Housing** 208-4363 (2x 64 pin)