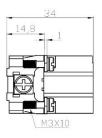

### **15 Pole Female Crimp for RS PRO H10A series Housing** 208-4347

### **15 Pole Male Crimp for RS PRO H10A series Housing** 208-4348