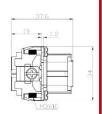

### **80 Pole Female Crimp for RS PRO H32B series Housing** 208-4360 (2x 40 pin)

# **80 Pole Male Crimp for RS PRO H32B series Housing** 208-4361 (2x 40 pin)