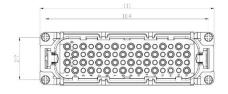

#### 64 Pole Female Crimp for RS PRO H24B series Housing

208-4358

#### 64 Pole Male Crimp for RS PRO H24B series Housing