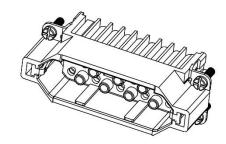

### 25 Pole Female Crimp (1-25) for RS PRO H16A series

Housing

### 25 Pole Male Crimp (1-25) for RS PRO H16A series

Housing