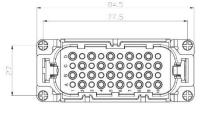

#### 40 Pole Female Crimp for RS PRO H16B series Housing

208-4354

#### 40 Pole Male Crimp for RS PRO H16B series Housing