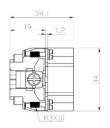

#### 40 Pole Female Crimp for RS PRO H16B series Housing

208-4354

#### 40 Pole Male Crimp for RS PRO H16B series Housing