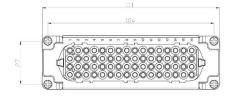

### **80 Pole Female Crimp for RS PRO H32B series Housing** 208-4360 (2x 40 pin)

# **80 Pole Male Crimp for RS PRO H32B series Housing** 208-4361 (2x 40 pin)