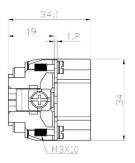

#### 40 Pole Female Crimp for RS PRO H16B series Housing

208-4354

#### 40 Pole Male Crimp for RS PRO H16B series Housing