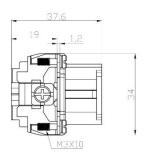

### **15 Pole Female Crimp for RS PRO H10A series Housing** 208-4347

### **15 Pole Male Crimp for RS PRO H10A series Housing** 208-4348