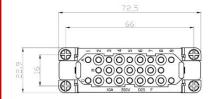

### **15 Pole Female Crimp for RS PRO H10A series Housing** 208-4347

### **15 Pole Male Crimp for RS PRO H10A series Housing** 208-4348