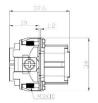

#### 64 Pole Female Crimp for RS PRO H24B series Housing

208-4358

#### 64 Pole Male Crimp for RS PRO H24B series Housing