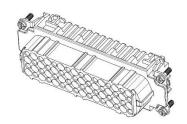

### **80 Pole Female Crimp for RS PRO H32B series Housing** 208-4360 (2x 40 pin)

# **80 Pole Male Crimp for RS PRO H32B series Housing** 208-4361 (2x 40 pin)