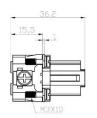

(10A,

42v/120v

208-4345







8 Pole Male Crimp for RS PRO H3A series Housing (10A, 42v/120v)











### **15 Pole Female Crimp for RS PRO H10A series Housing** 208-4347







### **15 Pole Male Crimp for RS PRO H10A series Housing** 208-4348











### 25 Pole Female Crimp (1-25) for RS PRO H16A series

Housing







### 25 Pole Male Crimp (1-25) for RS PRO H16A series

Housing











### 25 Pole Female Crimp (26-50) Single Housing H16A, Double Housing H32A

208-4350







### 25 Pole Male Crimp (26-50) Single Housing H16A, Double Housing H32A











#### 40 Pole Female Crimp for RS PRO H16B series Housing

208-4354





#### 40 Pole Male Crimp for RS PRO H16B series Housing











### **50 Pole Female Crimp for H32A series Housing** 208-4356 (2x 25 pin)













### **50 Pole Male Crimp for H32A series Housing** 208-4357 (2x 25 pin)

















#### 64 Pole Female Crimp for RS PRO H24B series Housing

208-4358







#### 64 Pole Male Crimp for RS PRO H24B series Housing











### **80 Pole Female Crimp for RS PRO H32B series Housing** 208-4360 (2x 40 pin)











# **80 Pole Male Crimp for RS PRO H32B series Housing** 208-4361 (2x 40 pin)

















### **128 Pole Female Crimp for RS PRO H48B series Housing**

208-4362 (2x 64 pin)













# **128 Pole Male Crimp for RS PRO H48B series Housing** 208-4363 (2x 64 pin)