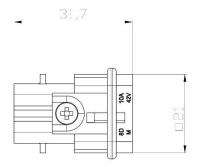

### **7 Pole Female Crimp for RS PRO H3A series Housing** 208-4343

### **7 Pole Male Crimp for RS PRO H3A series Housing** 208-4344

8 Pole Female Crimp for RS PRO H3A series Housing (10A,

42v/120v

208-4345

8 Pole Male Crimp for RS PRO H3A series Housing (10A, 42v/120v)