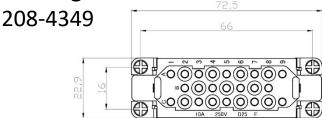

### 25 Pole Female Crimp (1-25) for RS PRO H16A series

Housing

### 25 Pole Male Crimp (1-25) for RS PRO H16A series

Housing