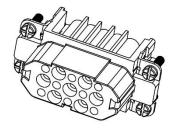

### **15 Pole Female Crimp for RS PRO H10A series Housing** 208-4347

### **15 Pole Male Crimp for RS PRO H10A series Housing** 208-4348