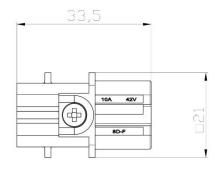

### **7 Pole Male Crimp for RS PRO H3A series Housing** 208-4344

8 Pole Female Crimp for RS PRO H3A series Housing (10A,

42v/120v

208-4345

8 Pole Male Crimp for RS PRO H3A series Housing (10A, 42v/120v)