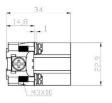

### 25 Pole Female Crimp (1-25) for RS PRO H16A series

Housing

### 25 Pole Male Crimp (1-25) for RS PRO H16A series

Housing