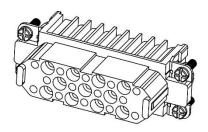

### 25 Pole Female Crimp (1-25) for RS PRO H16A series

Housing

### 25 Pole Male Crimp (1-25) for RS PRO H16A series

Housing