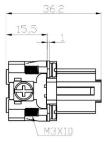

### **15 Pole Female Crimp for RS PRO H10A series Housing** 208-4347

### **15 Pole Male Crimp for RS PRO H10A series Housing** 208-4348