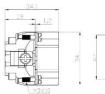

### **7 Pole Female Crimp for RS PRO H3A series Housing** 208-4343

### **7 Pole Male Crimp for RS PRO H3A series Housing** 208-4344

8 Pole Female Crimp for RS PRO H3A series Housing (10A,

42v/120v

208-4345

8 Pole Male Crimp for RS PRO H3A series Housing (10A, 42v/120v)