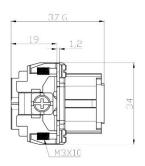

### **7 Pole Female Crimp for RS PRO H3A series Housing** 208-4343

### **7 Pole Male Crimp for RS PRO H3A series Housing** 208-4344

8 Pole Female Crimp for RS PRO H3A series Housing (10A,

42v/120v

208-4345

8 Pole Male Crimp for RS PRO H3A series Housing (10A, 42v/120v)