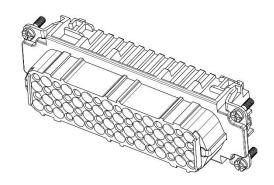

### **128 Pole Female Crimp for RS PRO H48B series Housing**

208-4362 (2x 64 pin)

# **128 Pole Male Crimp for RS PRO H48B series Housing** 208-4363 (2x 64 pin)