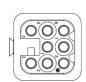

### **7 Pole Female Crimp for RS PRO H3A series Housing** 208-4343

### **7 Pole Male Crimp for RS PRO H3A series Housing** 208-4344

8 Pole Female Crimp for RS PRO H3A series Housing (10A,

42v/120v

208-4345

8 Pole Male Crimp for RS PRO H3A series Housing (10A, 42v/120v)