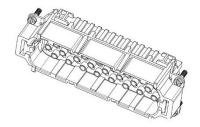

#### 64 Pole Female Crimp for RS PRO H24B series Housing

208-4358

#### 64 Pole Male Crimp for RS PRO H24B series Housing