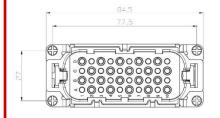

### 25 Pole Female Crimp (1-25) for RS PRO H16A series

Housing

### 25 Pole Male Crimp (1-25) for RS PRO H16A series

Housing