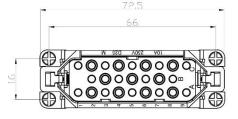

### 25 Pole Female Crimp (1-25) for RS PRO H16A series

Housing

### 25 Pole Male Crimp (1-25) for RS PRO H16A series

Housing