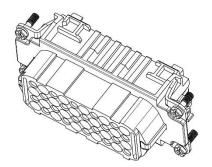

# RS PRO RS-HD Ultra High Density Inserts

The RS PRO Heavy-Duty Connector series is a full range of heavy-duty inserts, housings, crimps and accessories. The inserts are all made from Polycarbonate to industry standard sizes and are available in a choice of screw, crimp or spring clam terminations in a large variety of current ratings. Modular inserts are also offered allowing for maximum versatility when designing a system. These connectors have been created for applications that are subjected to harsh environments or where high vibration can cause standard connectors to fail. This makes them ideal for food & beverage manufacturing, packaging machines, conveyor belt systems, railway, oil & gas processing and other industrial automation. The entire range of connectors are RoHS compliant and as with all RS PRO products, offer exceptional value for money.