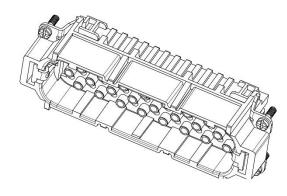

# RS PRO RS-HD Ultra High Density Inserts

The RS PRO Heavy-Duty Connector series is a full range of heavy-duty inserts, housings, crimps and accessories. The inserts are all made from Polycarbonate to industry standard sizes and are available in a choice of screw, crimp or spring clam terminations in a large variety of current ratings. Modular inserts are also offered allowing for maximum versatility when designing a system. These connectors have been created for applications that are subjected to harsh environments or where high vibration can cause standard connectors to fail. This makes them ideal for food & beverage manufacturing, packaging machines, conveyor belt systems, railway, oil & gas processing and other industrial automation. The entire range of connectors are RoHS compliant and as with all RS PRO products, offer exceptional value for money.

#### **Features & Benefits:**

- Ultra High-Density Inserts
- 7 to 128 Poles
- Crimp Termination
- 10A, 250V (Except 8 Pole 10A, 42V/120V)
- For use with 10A Crimps
- Polycarbonate Body