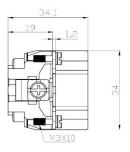

### **7 Pole Female Crimp for RS PRO H3A series Housing** 208-4343

### **7 Pole Male Crimp for RS PRO H3A series Housing** 208-4344

8 Pole Female Crimp for RS PRO H3A series Housing (10A,

42v/120v

208-4345

8 Pole Male Crimp for RS PRO H3A series Housing (10A, 42v/120v)