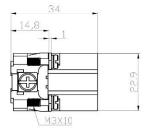

### **7 Pole Female Crimp for RS PRO H3A series Housing** 208-4343

### **7 Pole Male Crimp for RS PRO H3A series Housing** 208-4344

8 Pole Female Crimp for RS PRO H3A series Housing (10A,

42v/120v

208-4345

8 Pole Male Crimp for RS PRO H3A series Housing (10A, 42v/120v)