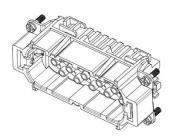

#### 40 Pole Female Crimp for RS PRO H16B series Housing

208-4354

#### 40 Pole Male Crimp for RS PRO H16B series Housing