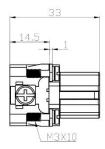

### **7 Pole Female Crimp for RS PRO H3A series Housing** 208-4343

### **7 Pole Male Crimp for RS PRO H3A series Housing** 208-4344

8 Pole Female Crimp for RS PRO H3A series Housing (10A,

42v/120v

208-4345

8 Pole Male Crimp for RS PRO H3A series Housing (10A, 42v/120v)