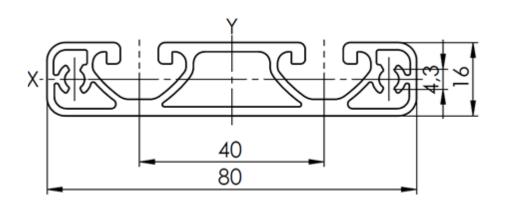

# RS PRO Silver Aluminium Profile Strut, 80mm x 16mm

RS Stock No.: 187-3279

RS PRO Professionally Approved Products bring to you professional quality parts across all product categories. Our product range has been tested by engineers and provides a comparable quality to the leading brands without paying a premium price.

#### **General Specifications**

| Strut Profile           | 80 mm x 16 mm |
|-------------------------|---------------|
| Structural Element Type | Strut Profile |
| Length                  | 3000 mm       |
| Groove Size             | 8 mm          |
| Number of Grooves       | 2             |
| Material                | Aluminium     |
| Colour                  | Silver        |
| Product System          | Series 2      |
| Series                  | Profile 8     |