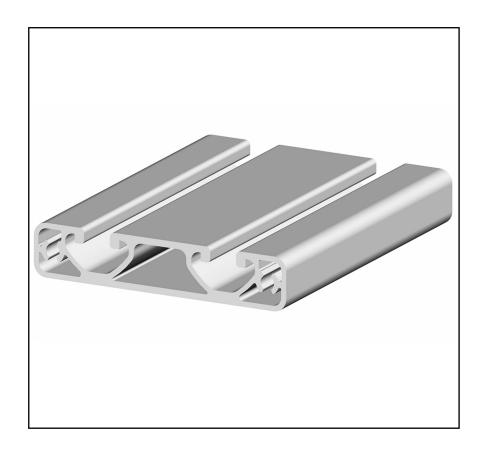

# RS PRO Silver Aluminium Profile Strut, 80mm x 16mm

RS Stock No.: 187-3279

RS PRO Professionally Approved Products bring to you professional quality parts across all product categories. Our product range has been tested by engineers and provides a comparable quality to the leading brands without paying a premium price.

#### **Product Description**

The RS PRO Silver Aluminium Profile Strut offering strong, light-weight, easily interchangeable components in a variety of profile types. The modular system offers alloy struts available in 1m, 2m and 3m lengths with profiles from 20mm to 80mm. Compatible with a range of structural support and connector accessories, work benches, guarding and general enclosures, as well as many other workplace fixtures, are easy to construct and adapt to almost any application.