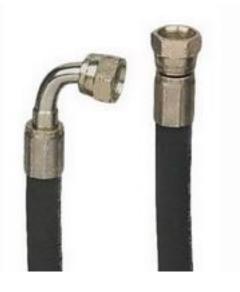

## **Product Details**

RS Pro hydraulic hose assembly of 862 mm, has maximum operating pressure of 400 bar. This flexible hydraulic hose assembly has synthetic rubber outer covering and high tensile steel wire reinforcing for durability. The hose assembly features straight G 1/4 female connector on first end and 90° elbow G 1/4 female connector on other end. It has operating temperature range of -40 to +100°C and is suitable for mineral oils, lubricating oils, water glycol and water-oil emulsion hydraulic fluids applications.

# **Specifications:**

| Connector A - Angle           | Straight              |
|-------------------------------|-----------------------|
| Connector A - Gender          | Female                |
| Connector A - Thread Size     | 1/4 in                |
| Connector A - Thread Standard | G                     |
| Connector A                   | Straight G 1/4 Female |
| Connector B - Angle           | 90° Elbow             |
| Connector B - Gender          | Female                |
| Connector B - Thread Size     | 1/4 in                |
| Connector B - Thread Standard | G                     |
| Connector B                   | G 1/4 Female          |
| Cover Material                | Synthetic Rubber      |
| Inner Hose Material           | Synthetic Rubber      |
| Inside Diameter               | 1/4 in                |
| Maximum Operating Pressure    | 400 bar               |
| Maximum Operating Temperature | +100°C                |
| Minimum Operating Temperature | -40°C                 |
| Overall Length                | 862 mm                |
| Reinforcing Material          | Steel                 |
| Standards Met                 | RoHS Compliant        |