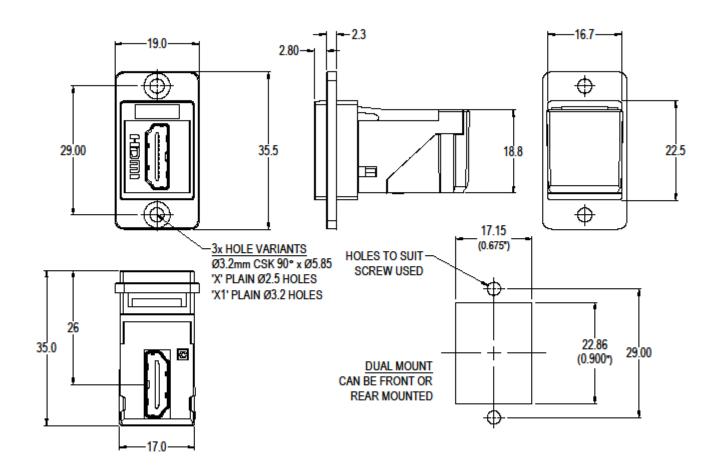

#### **General Specifications**

| Gender                        | Female                                          |
|-------------------------------|-------------------------------------------------|
| Number of Contacts            | 19                                              |
| Size                          | See drwg                                        |
| Contact Material              | Brass                                           |
| Contact Plating               | Gold plating                                    |
| Body Orientation              | Right angle                                     |
| Termination Method            | Feed through                                    |
| Housing Material              | Insert: ABS UL94-V2<br>Frame: Polyamide UL94-V2 |
| Frame Colour                  | Black                                           |
| Maximum Operating Temperature | Max +60°C                                       |
| Minimum Operating Temperature | Min -10°C                                       |

## **Mechanical Specifications**

| Mounting Hole | CSK hole          |
|---------------|-------------------|
| Frame Style   | Plastic Slim type |