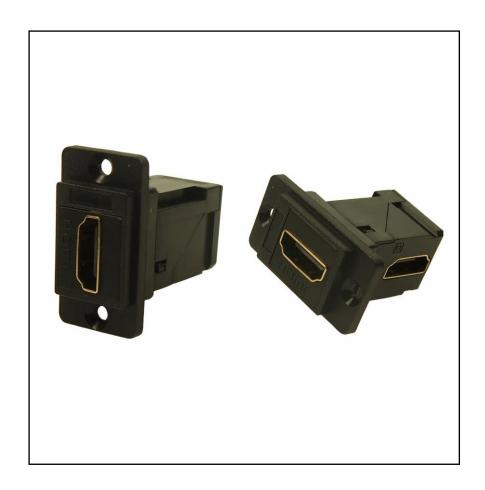

# **HDMI** Feedthrough Connectors

#### **Product Description**

HDMI Right angle feedthrough connector. A feedthrough, data connector for electrical instrumentation. Used for developing custom I/O configurations for wall plates, rack panels, etc.

Common cabling can be used for front and rear connections. No soldering and no punch terminations - just use the standard cable for that particular connector style.

A low rear profile accommodates the tightest behind-the-panel spaces.