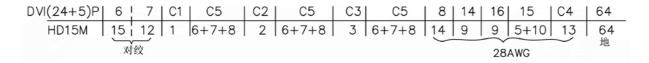

- 1. CABLE: UL20276, AL/MY+B-FOIL, [(30AWG\*3COAX+#28\*1P+#28\*5C], BLACK COLOR, OD=7.3±0.2mm, PVC JACKET
- 2. LENGHT
- 3. CONNECTORS: DVI(24+5)M\*1(BLACK INSULATOR)--HDB15M\*1(BLACK INSULATOR)(镀金头).
- 4. MOLD: ASS'Y TYPE.
- 5. SCREW: #4\*40 INCH SCREW\*2(BLACK),#4\*40 INCH SCREW\*2(BLACK).
  6. CONTACTS