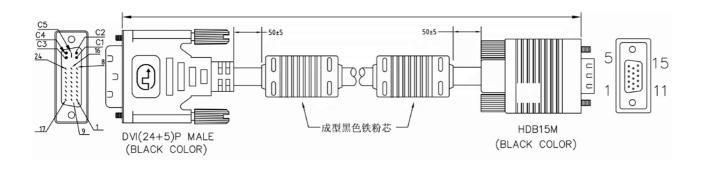

- 1. CABLE: UL20276, AL/MY+B-FOIL, [(30AWG\*3COAX+#28\*1P+#28\*5C], BLACK COLOR, OD=7.3±0.2mm, PVC JACKET
- 2. LENGHT
- 3. CONNECTORS: DVI(24+5)M\*1(BLACK INSULATOR)--HDB15M\*1(BLACK INSULATOR)(镀金头).
- 4. MOLD: ASS'Y TYPE.
- 5. SCREW: #4\*40 INCH SCREW\*2(BLACK),#4\*40 INCH SCREW\*2(BLACK).
  6. CONTACTS