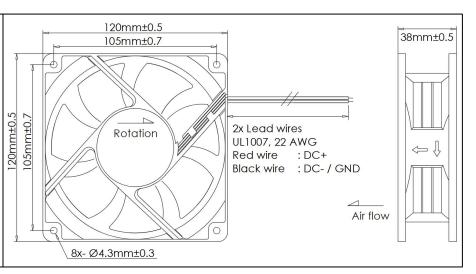

## RS PRO DC FAN 120x120x38mm

**Stock Number: 230-3037** 

EN

| Frame                 | PBT, UL94 V-0 Plastic                                                         |
|-----------------------|-------------------------------------------------------------------------------|
| Impeller              | PBT, UL94 V-0 Plastic                                                         |
| Connection            | 2x Lead Wires, 22 AWG                                                         |
| Motor                 | Brushless DC, Auto Cutoff, Auto<br>Restart, Electronically Protected,<br>IP68 |
| Bearing System        | Dual Ball Bearings                                                            |
| Dielectric Strength   | 500VAC/min, <1mA                                                              |
| Insulation Resistance | ≥10M Ohm @ 500 VDC                                                            |