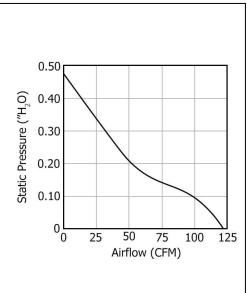

| Model Number         |                              |
|----------------------|------------------------------|
| Rated Voltage        | 12 VDC ± 10%                 |
| Rated Power (Watts)  | 6.0 ± 15%                    |
| Rated Current (A)    | 0.5 ± 15%                    |
| Rated Speed (RPM)    | 2900 ± 15%                   |
| Airflow (CFM)        | 124 ± 15%                    |
| Noise Level (dB)     | 44                           |
| Max. Static Pressure | 0.47" H <sub>2</sub> O ± 15% |