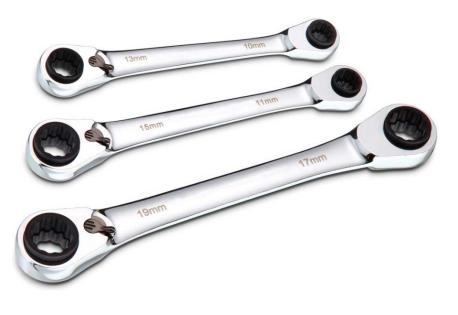

## 4 in 1 Reversible Gear Wrench

**ENGLISH** 

for each turn.

Reversible Switch enables wrench to move from either direction.

## **Specifications**

Contents:

3pcs - 4 in 1 Reversible Gear Wrench 8x10x12x13 9x11x14x5 16x17x18x19mm

Material: Chrome vanadium steel

## Feature:

Each wrench fits 4 sizes

Compact reversible switch enables geartech wrench to move from either direction (clockwise or counterclockwise) without sacrificing overall compact surface box end

72-teeth need as little as 5° to move fastener while a regular wrench needs 30° of sweep space

Specially designed for working on automotive engine and confined space Made by heat treated chrome vanadium steel for strength exceeding international specifications Professional plating prevents wrenches from corrosion