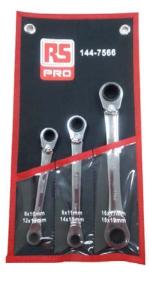

## Datasheet Stock No. 144-7566

## **Specifications**

Contents:

3pcs - 4 in 1 Reversible Gear Wrench 8x10x12x13 9x11x14x5 16x17x18x19mm

Material: Chrome vanadium steel