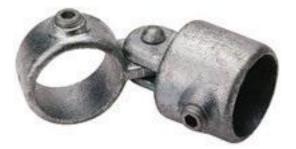

## **Product Details**

RS Pro strut profile type 3 round tube single swivel combination allows the connection of a tube to a through tube between an angular range of 170°. Generally used as an end fitting on stair cases where flexibility is required in the gradient of the handrail.

## **Specifications:**

Connector Type Fits Strut Profile Fits Tube Diameter Material Product Family Product System Structural Element Type Single Swivel Combination Type 3 48.3 mm Cast Iron RS Handrail System 173 Round Tube