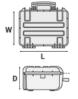

### INTERNAL DIMENSIONS

| L LENGTH | 420 mm |
|----------|--------|
| W WIDTH  | 300 mm |
| D DEPTH  | 160 mm |
| LID      | 35 mm  |
| BASE     | 125 mm |

### EXTERNAL DIMENSIONS

| L LENGTH       | 457 mm |
|----------------|--------|
| W WIDTH        | 367 mm |
| D <b>DEPTH</b> | 183 mm |
|                |        |

### INTERNAL DIMENSIONS

| L LENGTH       | 16 9/16 in  |
|----------------|-------------|
| W WIDTH        | 11 13/16 in |
| D <b>DEPTH</b> | 6 5/16 in   |
| LID            | 1 3/8 in    |
| BASE           | 4 15/16 in  |

### EXTERNAL DIMENSIONS

| L LENGTH       | 18 in      |
|----------------|------------|
| W WIDTH        | 14 7/16 in |
| D <b>DEPTH</b> | 7 3/16 in  |
| W WIDTH        | 14 7/16 ir |