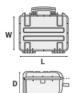

### INTERNAL DIMENSIONS

| L LENGTH | 420 mm |
|----------|--------|
| W WIDTH  | 300 mm |
| D DEPTH  | 160 mm |
| LID      | 35 mm  |
| BASE     | 125 mm |

### EXTERNAL DIMENSIONS

| L LENGTH       | 457 mm |
|----------------|--------|
| W WIDTH        | 367 mm |
| D <b>DEPTH</b> | 183 mm |
|                |        |

### INTERNAL DIMENSIONS

| L LENGTH       | 16 9/16 in  |
|----------------|-------------|
| W WIDTH        | 11 13/16 in |
| D <b>DEPTH</b> | 6 5/16 in   |
| LID            | 1 3/8 in    |
| BASE           | 4 15/16 in  |

### EXTERNAL DIMENSIONS

| L LENGTH       | 18 in      |
|----------------|------------|
| W WIDTH        | 14 7/16 in |
| D <b>DEPTH</b> | 7 3/16 in  |
| W WIDTH        | 14 7/16 ir |