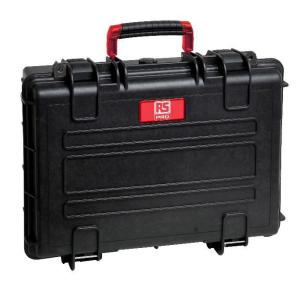

# **FEATURES**

- WATERTIGHT
- INDESTRUCTIBLE
- FOR PROFESSIONAL USE
- PROTECTIVE
- MILITARY GRADE
- WITH PRE-CUBED FOAM
- STACKABLE

# RS PRO Flight Cases & Equipment Cases

RS Stock No.: 2537423, 2537424, 2537426, 2537427, 2537428, 2537429, 2537430, 2537431, 2537432, 2537433, 2537434, 2537435, 2537436, 2537437, 2537438, 2537439

Airtight containers, resistant to chemicals, moisture and dust. Resistant to the most extreme temperatures (-33 ° C / + 90 ° C).

### WATERPROOF CASE IN COPOLYMER POLYPROPYLENE

Indestructible cases recommended for professional use.

REMOVABLE LID WITH SAFETY LOCK

To remove the cover, simply tilt it at 70 ° after releasing the screws on the hinges

rear

REINFORCED HINGES WITH ANTI CORROSION METAL PIN

STURDY CLOSURES

SEALING O-RING AND AUTOMATIC PRESSURE RELEASE VALVE

ID REMOVABLE PLATE

ANTI TILT SUPPORTS (in some models)

WITH PRECUBED FOAM INSIDE