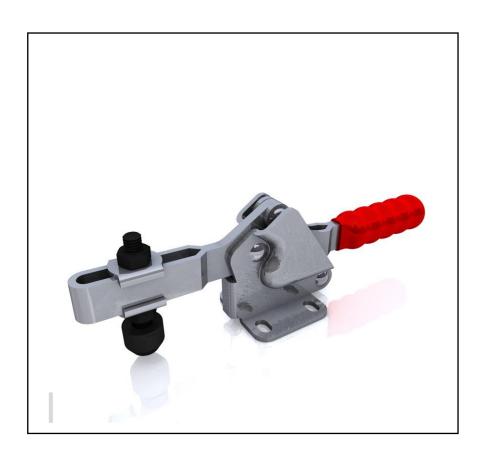

#### **FEATURES**

- Over Centre Locking Clamp
- Zinc Plated For Corosion Resistance
- Vinyl Grip
- Clamping Spindle & Accessories Supplied
- Holding Force 150kg

## **Product Description**

Horizontal over centre Toggle Clamp from RS PRO suitable for all work holding applications. Supplied with clamping spindles and accessories.

#### **General Specifications**

| Туре | Toggle Clamp |
|------|--------------|
| Grip | Vinyl Grip   |

## **Mechanical Specifications**

| Jaw Opening    | 93°   |
|----------------|-------|
| Clamping Depth | 25mm  |
| Overall Length | 181mm |
| Holding Force  | 150kg |
| Weight         | 230g  |