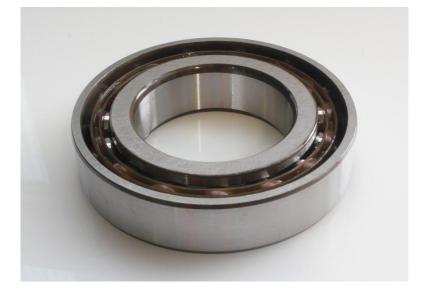

## Datasheet RS PRO Angular Contact Stock No. 2058760

## Features & Benefits:

Angular contact ball bearings come with a 40° contact angle. The large contact angle accommodates moderate to large axial loads as well as light to moderate radial loads, will only allow an axial load in 1 direction, to accommodate axial loads in various directions the bearings can be paired. Typical mounting combinations include DB (Back to back), DF (Face to face) and DT (Tandem).