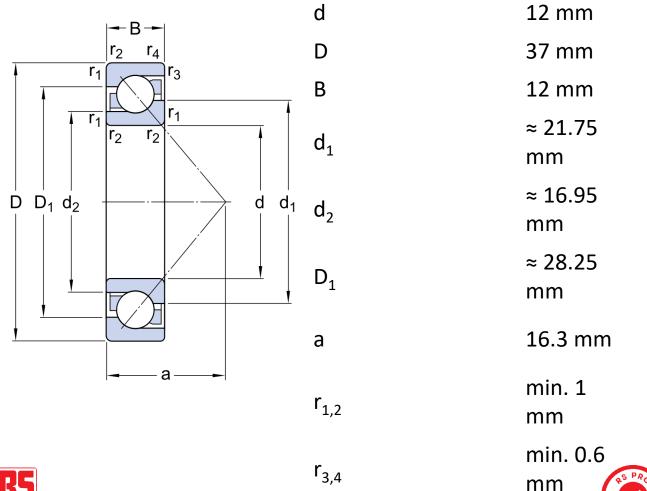

## **Technical Specifications:**

| ld (mm)    | 12    |
|------------|-------|
| Od (mm)    | 37    |
| Width (mm) | 12    |
| Material   | Steel |

**Dimensional line drawings** 