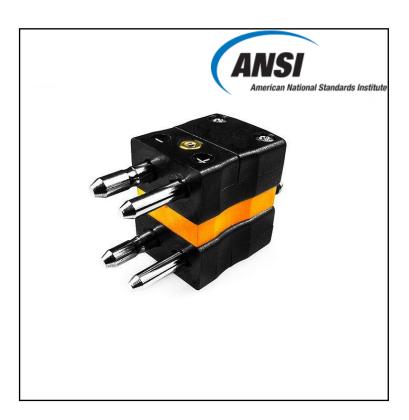

# RS PRO Standard Thermocouple Connector Duplex Plug AS-N-MD Type N ANSI

RS Stock No.: 769-1458

RS Professionally Approved Products bring to you professional quality parts across all product categories. Our product range has been tested by engineers and provides a comparable quality to the leading brands without paying a premium price.

### **Product Description**

Plugs fitted with solid thermocouple pins. Rugged glass filled polyester bodies, suitable for industrial applications.

### **Specifications**

| Thermocouple Type | N ANSI                      |
|-------------------|-----------------------------|
| Connector Type    | Duplex Plug                 |
| Connector Size    | Standard                    |
| Colour            | Orange                      |
| Max. Temperature  | 220°C                       |
| Pins              | Solid Round Pins            |
| +Positive Contact | Nickel / Chromium / Silicon |
| -Negative Contact | Nickel Silicon              |