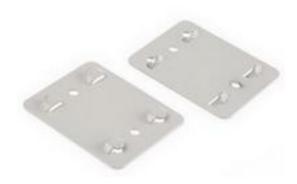

**ENGLISH** 

**Datasheet** 

**RS Pro Steel Easi-Rack Bay Links** 

RS Stock No: 389-7582

## **Product Details**

RS Pro Easi-Rack steel bay link offers a simple, tap together general purpose shelving for storage needs. It has BioCote powder coating which inhibits the growth of potentially lethal bacteria and fungus.