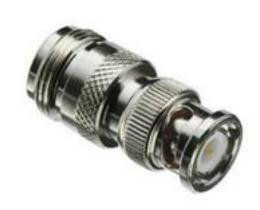

## RS Pro Straight RF Adapter FME Socket to BNC Socket

RS Stock No: 738-5771

#### **Product Details**

RS Pro straight RF adapter has FME socket and BNC socket connecting ends that is 29.2 mm long. The straight RF adapter features brass contact with gold plating.