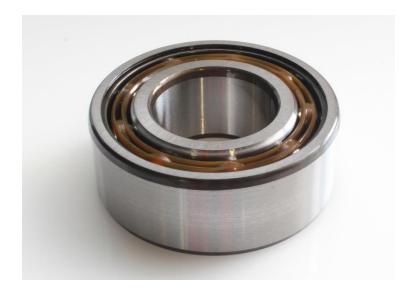

## **Features & Benefits:**

Double row angular contact ball bearings come with a built in 30° contact angle on each row. The contact angles extend beyond the limits of the bearing, allowing axial and radial loads in either direction.

The design improves rigidity of the bearing as the contact angle centres extend beyond the bearing limits. Installation is much quicker and easier than trying to assemble a pair of bearings as only one bearing needs to be installed.

Sealed and Shielded options are available to help keep out unwanted contamination and retain vital lubrication.