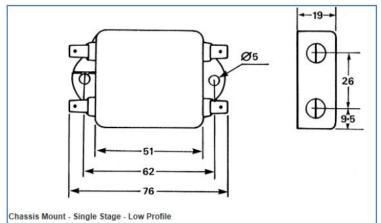

### Specifications:

- Depth: 75mm
- Dimensions : 46 x 75 x 19mm
- Height: 19mm
- Length: 46mm
- Maximum Current Rating: 6A
- Maximum Operating Temperature: +85°C
- Maximum Voltage Rating: 250 V ac
- Minimum Operating Temperature: -25°C
- Mounting Type: Chassis Mount
- Operating Frequency: 400Hz
- Series: EFNF
- Termination Style: Tab

#### **Dimensions:**