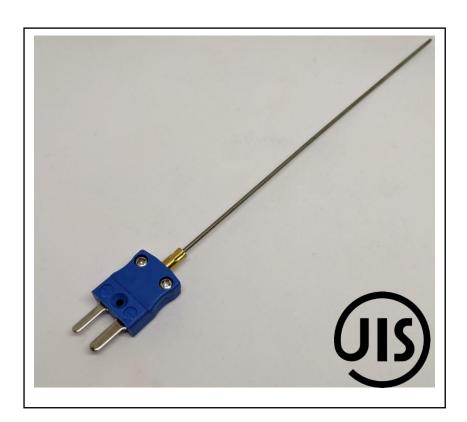

# JIS Mineral Insulated Thermocouple 1.0mm x 500mm with Miniature Thermocouple Plug

RS Stock No.: 2394569

RS Professionally Approved Products bring to you professional quality parts across all product categories. Our product range has been tested by engineers and provides a comparable quality to the leading brands without paying a premium price.

## **Product Description**

Durable Mineral Insulated type thermocouples to suit a wide range of temperature measurement. Various probe types, lengths, and diameters available.

## **General Specifications**

| Thermocouple Type             | Type K                                                             |  |  |
|-------------------------------|--------------------------------------------------------------------|--|--|
| Temperature Measurement Range | +1100°C (+750°C for 1.0mm)                                         |  |  |
| Construction                  | Mineral insulated Thermocouple, Hot junction insulated from sheath |  |  |
| Standards Met                 | JIS (Japanese Industrial Standards)                                |  |  |
| Termination                   | Miniature Plug                                                     |  |  |

## **Mechanical Specifications**

| Probe Diameter      | 1.0mm                      |  |  |
|---------------------|----------------------------|--|--|
| Probe Length        | 500mm                      |  |  |
| Probe Body Material | Stainless steel 310 sheath |  |  |
| Termination Type    | Miniature Plug             |  |  |