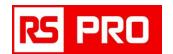

## **RS PRO Inductive Sensor**

RS Stock No.: 2522049

RS PRO Professionally Approved Products bring to you professional quality parts across all product categories. Our product range has been tested by engineers and provides a comparable quality to the leading brands without paying a premium price.

### **Specifications**

| Mounting                  | Quasi-flush          |
|---------------------------|----------------------|
| Rated distance Sn         | 15mm                 |
| Assured distance Sa       | 012mm                |
| Shape size                | M30*62mm             |
| Output                    | AC/DC 2 wires NO     |
| Supply voltage            | 20250 VAC/DC         |
| Standard target           | Fe 45*45*1t          |
| Switch point offset[%/Sr] | ≤±10%                |
| Hysteresis range [%/Sr]:  | 120%                 |
| Repeat accuracy           | ≤3%                  |
| Load current              | AC:≤300mA DC: ≤100mA |
| Residual voltage          | AC:≤10V DC: ≤8V      |
| Current consumption       | AC:≤3mA DC: ≤1mA     |
| Circuit protection        |                      |
| Output indicator:         | Yellow LED           |
| Ambient temperature       | -25°C70°C            |
| Ambient humidity          | 35-95%RH             |
| Switch frequency          | AC:20 Hz DC: 300 Hz  |
| Voltage withstand         | 1000V/AC 50/60Hz 60S |
| Insulation resistance     | ≥50MΩ(500VDC)        |
| Vibration resistance      | 1050Hz(1.5mm)        |
| Housing material          | Nickel-copper alloy  |
| Connection                | 2m PVC cable         |