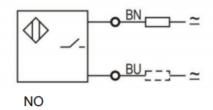

### **Specifications**

| Mounting                  | Quasi-flush          |
|---------------------------|----------------------|
| Rated distance Sn         | 15mm                 |
| Assured distance Sa       | 012mm                |
| Shape size                | M30*62mm             |
| Output                    | AC/DC 2 wires NO     |
| Supply voltage            | 20250 VAC/DC         |
| Standard target           | Fe 45*45*1t          |
| Switch point offset[%/Sr] | ≤±10%                |
| Hysteresis range [%/Sr]:  | 120%                 |
| Repeat accuracy           | ≤3%                  |
| Load current              | AC:≤300mA DC: ≤100mA |
| Residual voltage          | AC:≤10V DC: ≤8V      |
| Current consumption       | AC:≤3mA DC: ≤1mA     |
| Circuit protection        |                      |
| Output indicator:         | Yellow LED           |
| Ambient temperature       | -25°C70°C            |
| Ambient humidity          | 35-95%RH             |
| Switch frequency          | AC:20 Hz DC: 300 Hz  |
| Voltage withstand         | 1000V/AC 50/60Hz 60S |
| Insulation resistance     | ≥50MΩ(500VDC)        |
| Vibration resistance      | 1050Hz(1.5mm)        |
| Housing material          | Nickel-copper alloy  |
| Connection                | 2m PVC cable         |

## **Dimensions and Wiring**