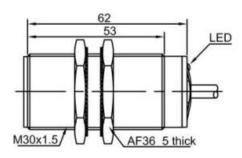

### **Specifications**

| Mounting                  | Quasi-flush          |
|---------------------------|----------------------|
| Rated distance Sn         | 15mm                 |
| Assured distance Sa       | 012mm                |
| Shape size                | M30*62mm             |
| Output                    | AC/DC 2 wires NO     |
| Supply voltage            | 20250 VAC/DC         |
| Standard target           | Fe 45*45*1t          |
| Switch point offset[%/Sr] | ≤±10%                |
| Hysteresis range [%/Sr]:  | 120%                 |
| Repeat accuracy           | ≤3%                  |
| Load current              | AC:≤300mA DC: ≤100mA |
| Residual voltage          | AC:≤10V DC: ≤8V      |
| Current consumption       | AC:≤3mA DC: ≤1mA     |
| Circuit protection        |                      |
| Output indicator:         | Yellow LED           |
| Ambient temperature       | -25°C70°C            |
| Ambient humidity          | 35-95%RH             |
| Switch frequency          | AC:20 Hz DC: 300 Hz  |
| Voltage withstand         | 1000V/AC 50/60Hz 60S |
| Insulation resistance     | ≥50MΩ(500VDC)        |
| Vibration resistance      | 1050Hz(1.5mm)        |
| Housing material          | Nickel-copper alloy  |
| Connection                | 2m PVC cable         |

## **Dimensions and Wiring**