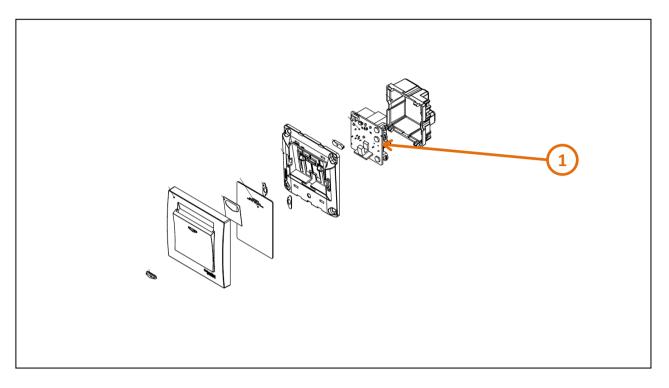

## **End of Life Instructions**

| Recommendation   | Number on drawing | Component / Material                                 | Weight (in g) | Comment                       |
|------------------|-------------------|------------------------------------------------------|---------------|-------------------------------|
| To be depolluted | 1                 | Electronic Board (Communication) > 10cm <sup>2</sup> | 53.4          | Including all soldering parts |