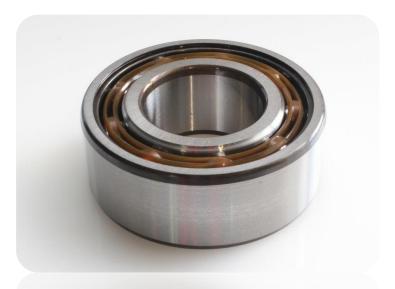

## RS PRO Double Row Angular Contact

Stock No. 2058774

**Technical Specifications:** 

| ld (mm)    | 10    |
|------------|-------|
| Od (mm)    | 30    |
| Width (mm) | 14    |
| Material   | Steel |

## **Features & Benefits:**

Double row angular contact ball bearings come with a built in 30° contact angle on each row. The contact angles extend beyond the limits of the bearing, allowing axial and radial loads in either direction.

The design improves rigidity of the bearing as the contact angle centres extend beyond the bearing limits. Installation is much quicker and easier than trying to assemble a pair of bearings as only one bearing needs to be installed.

Sealed and Shielded options are available to help keep out unwanted contamination and retain vital lubrication.