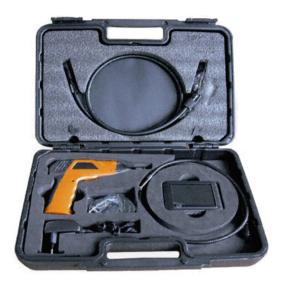

## TECHNICAL SPECIFICATIONS CAMERA

- Image sensor: 1/4 "CMOS
  Viewing angle: 30/45 °
  Lighting: 4 white LEDs
- 1 Mt of lenght 9mm and 17mm of diameter probes
- Degree of protection IP67
- Power supply: 4 AA batteries (not included)

#### MONITOR

- Display: 3.5 "color TFT-LCD Wireless
- Resolution: 640 \* 480 pixels
- Wireless connection
- Recording of movies and photos on mini SD card
- USB port and cable upload/download of photos and movies
- Video output A / V
- Power supply: Rechargeable Lithium

#### INCLUDED IN THE PACKAGE

Plastic case

RS, Professionally Approved Products, gives you professional quality parts across all products categories. Our range has been testified by engineers as giving comparable quality to that of the leading brands without paying a premium price.