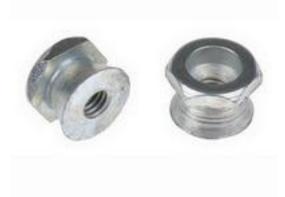

## **Product Details**

RS Pro shear nut has a bright zinc plated stainless steel construction for corrosion resistance. This high quality shear nut is designed to be a permanent fixture after installation. The hexagonal part of the nut shears off at a pre-determined torque leaving only a tamperproof non-removable cone. It has M6 thread size and a breaking torque of 10 Nm.

#### **Features and Benefits**

- Bright zinc plated stainless steel construction
- Designed to be a permanent fixture after installation
- Shears off at a pre-determined torque leaving only a tamperproof non-removable cone