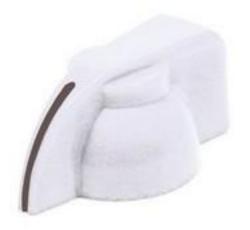

### **Product Details**

RS Pro pointer knob in white colour, is made from plastic for durability. This moulded knob features integral metal bush and grub screw for fixing. The knob with a grey indicator, has diameter of 31.95 mm and is suitable for 6.35 mm diameter shaft.

#### **Features and Benefits**

- Moulded pointer knob with an index line
- A metal bush is incorporated with grub screw fixing
- Suitable for use with 6.35 mm dia. shaft

## **Specifications:**

| Body Colour      | White         |
|------------------|---------------|
| For Use With     | Potentiometer |
| Indicator Colour | White         |
| Knob Type        | Pointer Knob  |
| Material         | Plastic       |
| Knob Diameter    | 31.95 mm      |
| Knob Height      | 13.7 mm       |
| Shaft Size       | 6.4 mm        |
| Tolerance        | ±0.2 mm       |