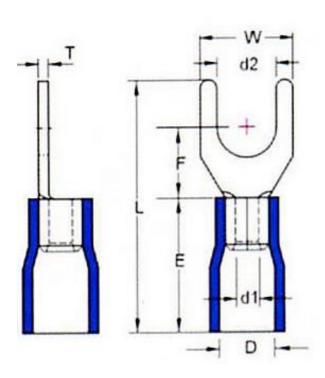

| Insulation Colour | Wire Range<br>Mm2/Awg   | Stud<br>Size | Dimension (mm)                  |
|-------------------|-------------------------|--------------|---------------------------------|
| Red               | 0.5-1.5mm2<br>/22-16AWG | #14/6        | 11.0/11.0/26.5/10.0/4.0/1.7/0.8 |