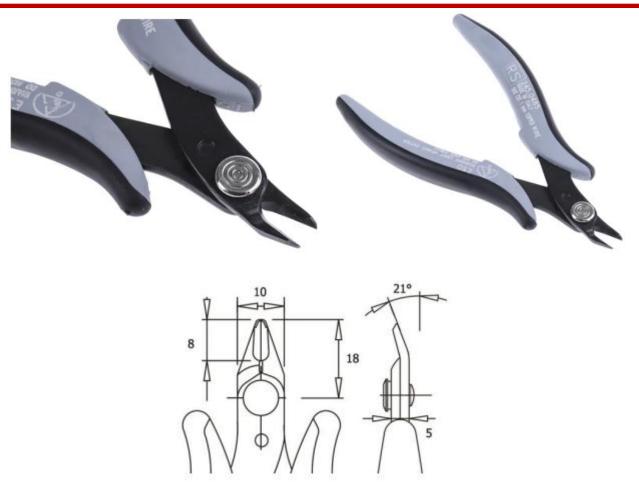

#### **FEATURES**

- Cutting force 3.5kg
- Can cut through 1.02mm diameter copper wire
- Delivers a flush cut
- Sharp cutting edges for delicate work
- ESD safe handle

## **Mechanical Specifications**

| Overall Length           | 133mm  |
|--------------------------|--------|
| Maximum Cutting Capacity | 1.02mm |