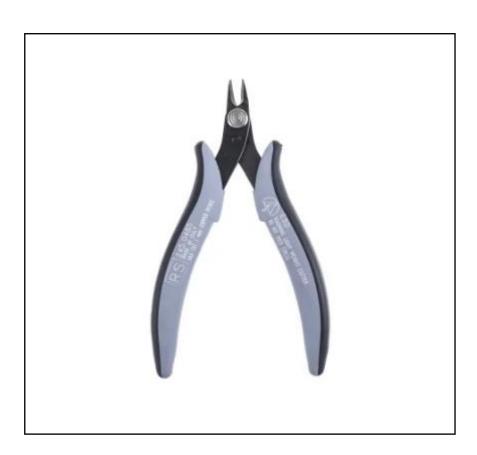

# RS PRO 133mm Diagonal Cutters

RS Stock No.: 245-0485

RS Professionally Approved Products bring to you professional quality parts across all product categories. Our product range has been tested by engineers and provides a comparable quality to the leading brands without paying a premium price.

## **Product Description**

These high-quality flush type cutters from our own RS Pro brand are a handy addition to any electrician's tool box.