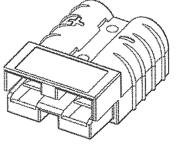

## Battery Modular Connector Multicomp PRO

## **Specifications:**

Operating Temperature Range : -20°C to +125°C : 600V Max. Max. Electrical Rating

Housing Electrical : Polycarbonate (PC) Spring Material : Stainless Steel

Colour : Red

## **Part Number Table**

| Description                | Part Number |
|----------------------------|-------------|
| Battery Modular Connectors | BMC2S-RED   |

Important Notice: This data sheet and its contents (the "Information") belong to the members of the AVNET group of companies (the "Group") or are licensed to it. No licence is granted for the use of it other than for information purposes in connection with the products to which it relates. No licence of any intellectual property rights is granted. The Information is subject to change without notice and replaces all data sheets previously supplied. The Information supplied is believed to be accurate but the Group assumes no responsibility for its accuracy or completeness, any error in or omission from it or for any use made of it. Users of this data sheet should check for themselves the Information and the suitability of the products for their purpose and not make any assumptions based on information included or omitted. Liability for loss or damage resulting from any reliance on the Information or use of it (including liability resulting from negligence or where the Group was aware of the possibility of such loss or damage arising) is excluded. This will not operate to limit or restrict the Group's liability for death or personal injury resulting from its negligence. Multicomp Pro is the registered trademark of Premier Farnell Limited 2019.