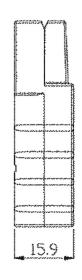

## Battery Modular Connector Multicomp PRO





## **Specifications:**

Operating Temperature Range : -20°C to +125°C : 600V Max. Max. Electrical Rating

Housing Electrical : Polycarbonate (PC) Spring Material : Stainless Steel

Colour : Red

## **Diagram**









Dimensions: Millimetre



SCALE 1:1

## **Part Number Table**

| Description                | Part Number |
|----------------------------|-------------|
| Battery Modular Connectors | BMC2S-RED   |

Important Notice: This data sheet and its contents (the "Information") belong to the members of the AVNET group of companies (the "Group") or are licensed to it. No licence is granted for the use of it other than for information purposes in connection with the products to which it relates. No licence of any intellectual property rights is granted. The Information is subject to change without notice and replaces all data sheets previously supplied. The Information supplied is believed to be accurate but the Group assumes no responsibility for its accuracy or completeness, any error in or o