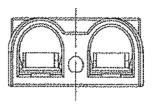

## Battery Modular Connector Multicomp PRO





## **Specifications:**

Operating Temperature Range : -20°C to +125°C : 600V Max. Max. Electrical Rating

Housing Electrical : Polycarbonate (PC) Spring Material : Stainless Steel

Colour : Red

## **Diagram**









Dimensions: Millimetre



SCALE 1:1

## **Part Number Table**

| Description                | Part Number |
|----------------------------|-------------|
| Battery Modular Connectors | BMC2S-RED   |

Important Notice: This data sheet and its contents (the "Information") belong to the members of the AVNET group of companies (the "Group") or are licensed to it. No licence is granted for the use of it other than for information purposes in connection with the products to which it relates. No licence of any intellectual property rights is granted. The Information is subject to change without notice and replaces all data sheets previously supplied. The Information supplied is believed to be accurate but the Group assumes no responsibility for its accuracy or completeness, any error in or omiss