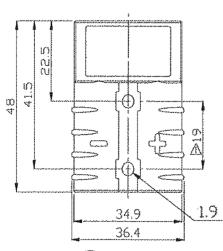

## Battery Modular Connector Multicomp PRO





## **Specifications:**

Operating Temperature Range : -20°C to +125°C : 600V Max. Max. Electrical Rating

Housing Electrical : Polycarbonate (PC) Spring Material : Stainless Steel

Colour : Red

## **Diagram**









Dimensions: Millimetre



SCALE 1:1

## **Part Number Table**

| Description                | Part Number |
|----------------------------|-------------|
| Battery Modular Connectors | BMC2S-RED   |

Important Notice: This data sheet and its contents (the "Information") belong to the members of the AVNET group of companies (the "Group") or are licensed to it. No licence is granted for the use of it other than for information purposes in connection with the products to which it relates. No licence of any intellectual property rights is granted. The Information is subject to change without notice and replaces all data sheets previously supplied. The Information supplied is believed to be accurate but the Group assumes no responsibility for its accuracy or completeness, any error in or