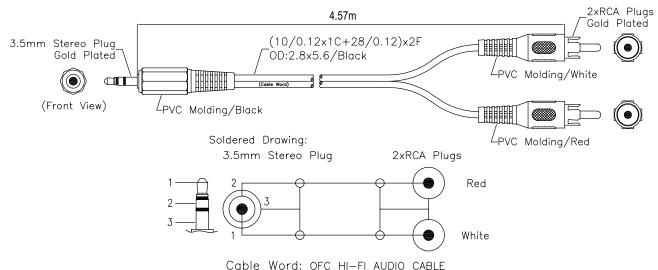

## Diagram

Dimensions : Millimetres

## **Specifications**

Connector Type A : 3.5mm Stereo Phone Plug

Connector Type B : RCA Plug × 2

Jacket Colour : Black Cable Length : 4.57m (15ft)