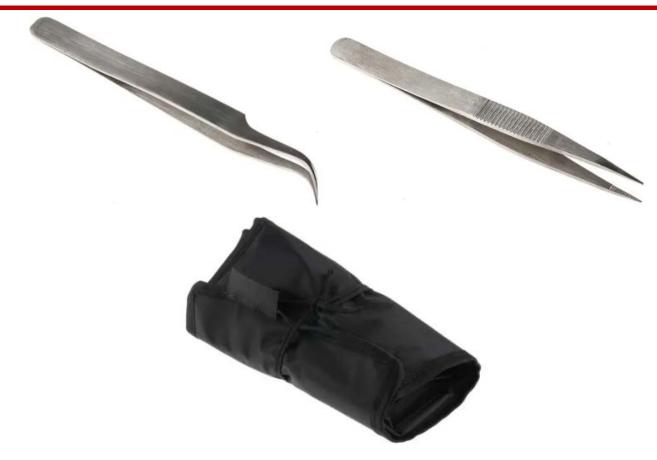

#### **Kit Contains**

| Name                                         | QTY |
|----------------------------------------------|-----|
| Phillips Precision Screwdriver: PH00 x 60 mm | 1   |
| Slotted Precision Screwdriver: 2.5 x 75 mm   | 1   |
| Serrated Long Nose Pliers                    | 1   |
| Smooth Long Nose Pliers                      | 1   |
| Micro Wire Cutters                           | 1   |
| Wire Cutters                                 | 1   |
| Bent End Tipped Tweezers Tool for Flush Cut  | 2   |