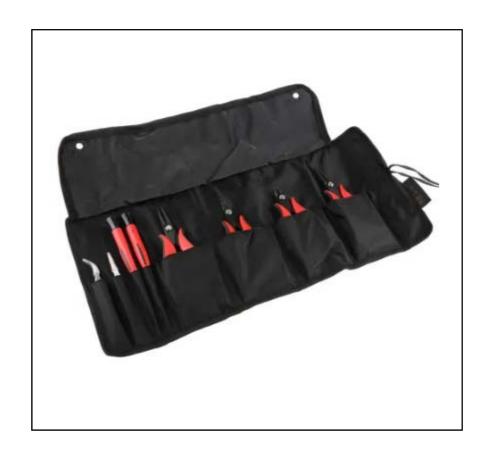

# RS PRO 8 Piece Electronics Tool Kit with Roll

RS Stock No.: 182-127

RS Professionally Approved Products bring to you professional quality parts across all product categories. Our product range has been tested by engineers and provides a comparable quality to the leading brands without paying a premium price.

### **Product Description**

RS Pro 8 piece tool kit, offering the most commonly used tools within electronics to ensure there is always the right tool at hand to complete a variety of jobs. The kit comes supplied in a tool roll to protect, store and organise your tools.

#### **Kit Contains**

| Name                                         | QTY |
|----------------------------------------------|-----|
| Phillips Precision Screwdriver: PH00 x 60 mm | 1   |
| Slotted Precision Screwdriver: 2.5 x 75 mm   | 1   |
| Serrated Long Nose Pliers                    | 1   |
| Smooth Long Nose Pliers                      | 1   |
| Micro Wire Cutters                           | 1   |
| Wire Cutters                                 | 1   |
| Bent End Tipped Tweezers Tool for Flush Cut  | 2   |