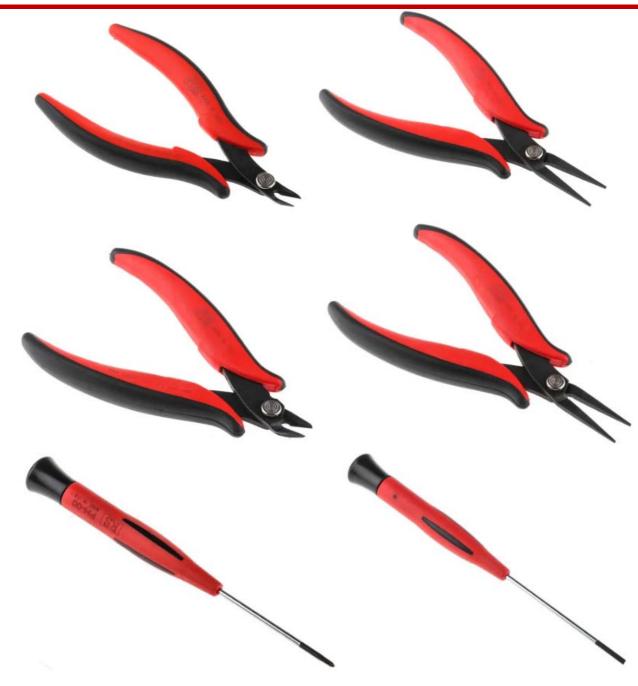

#### **Kit Contains**

| Name                                         | QTY |
|----------------------------------------------|-----|
| Phillips Precision Screwdriver: PH00 x 60 mm | 1   |
| Slotted Precision Screwdriver: 2.5 x 75 mm   | 1   |
| Serrated Long Nose Pliers                    | 1   |
| Smooth Long Nose Pliers                      | 1   |
| Micro Wire Cutters                           | 1   |
| Wire Cutters                                 | 1   |
| Bent End Tipped Tweezers Tool for Flush Cut  | 2   |