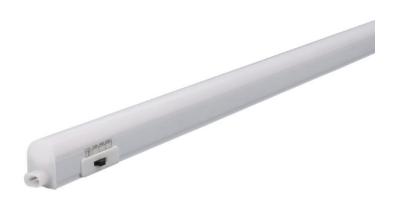

## RS Pro 12W 907mm CCT Link Light with Integrated Switch

RS Stock No: 194-0416

This RS Pro 12W 907mm CCT Link Light is an ideal solution for both home and office applications. It can be both surface and ceiling mounted offering installation versatility. With a user friendly integrated switch CCT temperature can be easily adjusted to suit the customer's needs. This product is supplied with a 1.8m power lead and mounting brackets.