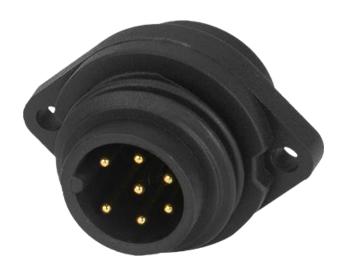

# RS PRO WA22 Series Panel Mount Externally Threaded Connector

Stock No: 2107311

#### **Product Details**

The RS Pro WA22 series are a range of ruggedly built IP67 waterproof connectors, available in 3+PE or 6+PE configurations with internal or external threading. Versions are available for in-line cable to cable and for cable to panel connections with the plugs and receptacles being either male pins or female sockets. The WA22 series are also intermateable with similar designed connectors from other manufacturers.

## **Features and Benefits**

- Threaded Coupling
- IP67
- Plastic
- 7 Poles
- Panel Mount Connector