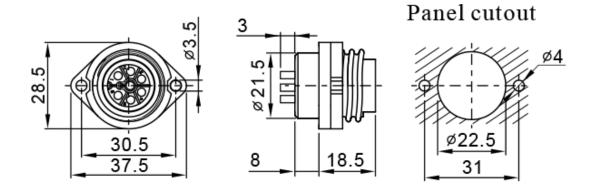

| 250      |
| Rated current (A)                 | 16                            | 10       |
| Wire size (mm <sup>2</sup> /AWG)  | ≤2. 5/14                      | ≤0.75/18 |
| Termination                       | Screw                         | Solder   |
| Test voltage(AC.V)1min            | 2000                          |          |
| Insulation resistance $(M\Omega)$ | 2000                          |          |
| Shell material                    | Nylon66, fire resistance: V-0 |          |
| Contact material                  | Brass with gold plating       |          |
| Temperature range                 | -40°C∼+85°C                   |          |
| Mating cycle                      | 500                           |          |





# **Dimensional line drawings**



## **Quality Standards**