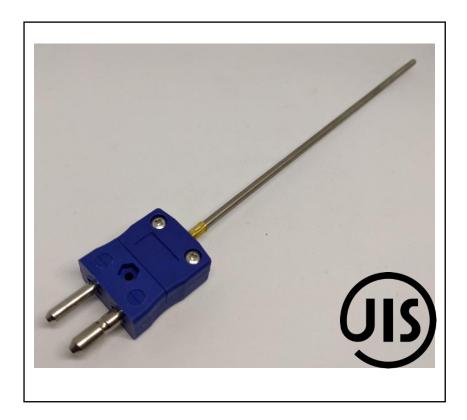

# JIS Mineral Insulated Thermocouple 3.0mm x 500mm with Standard Thermocouple Plug

RS Stock No.: 2394586

RS Professionally Approved Products bring to you professional quality parts across all product categories. Our product range has been tested by engineers and provides a comparable quality to the leading brands without paying a premium price.

## **General Specifications**

| Thermocouple Type             | Type K                                                             |  |  |
|-------------------------------|--------------------------------------------------------------------|--|--|
| Temperature Measurement Range | +1100°C                                                            |  |  |
| Construction                  | Mineral insulated Thermocouple, Hot junction insulated from sheath |  |  |
| Standards Met                 | JIS (Japanese Industrial Standards)                                |  |  |
| Termination                   | Standard Plug                                                      |  |  |

## **Mechanical Specifications**

| Probe Diameter      | 3.0mm                      |  |  |
|---------------------|----------------------------|--|--|
| Probe Length        | 500mm                      |  |  |
| Probe Body Material | Stainless steel 310 sheath |  |  |
| Termination Type    | Standard Plug              |  |  |

### **Approvals**

| Compliance/Certifications | RoHS Compliant |
|---------------------------|----------------|
|---------------------------|----------------|