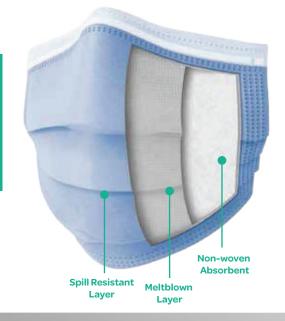

# **PHYSICAL DIMENSION**

| DESIGN       | THICKNESS                         |        |
|--------------|-----------------------------------|--------|
| Outer Layer  | Fluid Resistance PP               | 30 gsm |
| Middle Layer | Melt blown Filter                 | 25 gsm |
| Inner Layer  | PP Non Woven &<br>Water Absorbent | 25gsm  |

# 3 Ply Layer Mask Filter