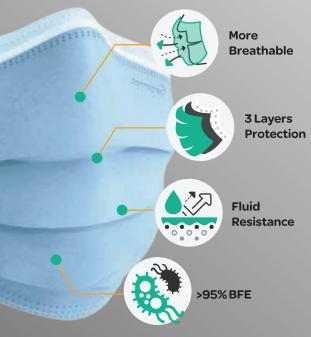

#### **Physical Features**

- Hypoallergenic
- Reduce the spread of pathogen
- Comfortable Lining
- Single Use Only

# EN 14683:2019 Type I

**Bacterial Filtration** 

Efficiency (BFE)

**Differential Pressure** 

**Splash Resistance** 

Pressure

**Microbial Cleanliness** 

≥ 95%

<40 Pa/cm<sup>2</sup> Not required

≤ 30 cfu/g