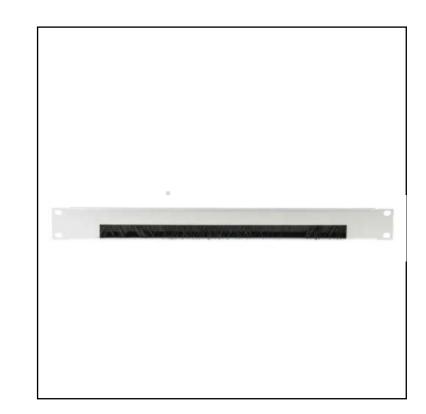

## **RS PRO 19" Brushed Cable Entry Panels**

Introducing the excellent quality Brushed Cable Entry Panels from RS PRO. These 19" server cabinet cable entry panels are ideal for keeping your cabinet neat and tidy. When used in an environment with servers, the brush seal solutions allow reduced airflow and help stop front to back air movement within the cabinet, protecting your servers from warm air from the rear of the cabinet. Brush seals also filter out dust and larger particulates. Thermal protection and visual screening are additional benefits. RS PRO brush cable entry panels also protect cables against wear due to sharp edges of the cut-out. All models are finished in grey colour, they are highly reliable and excellent quality.

### **General Specifications**

| Туре              | Cable Panel |
|-------------------|-------------|
| Rack Units        | 1U          |
| Material          | Steel       |
| Base Material     | Steel       |
| Handles           | No          |
| Number Of Cutouts | 4           |
| Colour            | Grey        |

| Mechanical Specifications |                    |
|---------------------------|--------------------|
| Aperture size             | W350mm x H22mm(1U) |
| Width                     | 483mm              |