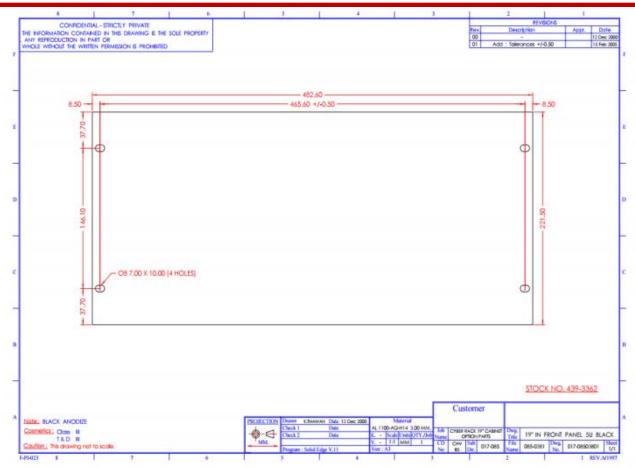

eel       |
| Handles           | No          |
| Number Of Cutouts | 4           |
| Colour            | Grey        |

| Mechanical Specifications |                    |
|---------------------------|--------------------|
| Aperture size             | W350mm x H22mm(1U) |
| Width                     | 483mm              |

Approvals

Declarations

**RoHS Certificate of Compliance** 

### **Similar Products**

| Stock No. | Brand  | Product<br>Name | Туре        | Colour | Rack Units |
|-----------|--------|-----------------|-------------|--------|------------|
| 439-3328  | RS PRO | Rack Panels     | Front Panel | Black  | 2U         |
| 439-3334  | RS PRO | Rack Panels     | Front Panel | Black  | 3U         |

Dimension Drawings / Assembly Diagrams / Illustrations

# **Rack Panels**