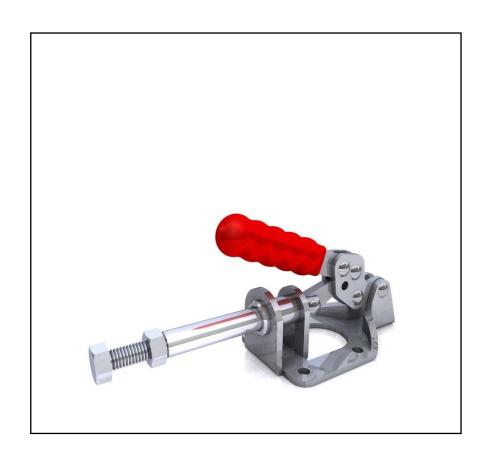

#### **FEATURES**

- Over Centre Locking Clamp.
- Stainless Steel for improved durability
- Vinyl Grip
- Clamping Spindle & Accessories Supplied.
- Holding Force 136kg

## **Product Description**

Push Pull over centre Toggle Clamp from RS PRO suitable for all work holding applications. Supplied with clamping spindles and accessories.

Manufactured from Stainless Steel to offer increased durability

#### **General Specifications**

| Туре | Toggle Clamp |
|------|--------------|
| Grip | Vinyl Grip   |

## **Mechanical Specifications**

| Plunger Stroke | 32mm   |
|----------------|--------|
| Handle Opens   | 180°   |
| Overall Height | 79.5mm |
| Holding Force  | 136kg  |
| Weight         | 300g   |