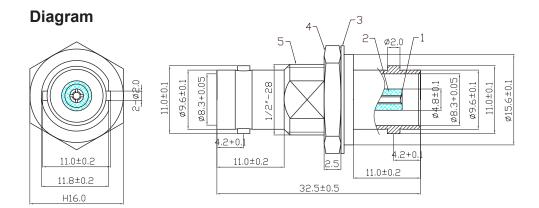

## Double BNC Female Bulkhead Multicomp PRO

Dimensions: Millimetres

| Item | Designation | Material |
|------|-------------|----------|
| 1    | Pin         | Brass    |
| 2    | Dielectric  | POM      |
| 3    | Lock Washer | Fe       |
| 4    | Nut         | Brass    |
| 5    | Body        | Zn       |