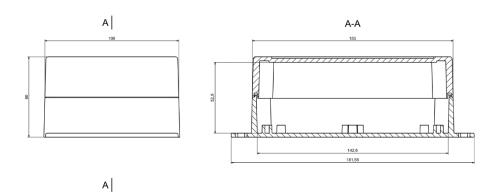

#### **Mechanical Specifications**

| Height | 60 mm                 |  |
|--------|-----------------------|--|
| Width  | 100.05 mm             |  |
| Length | 150.05 mm (181.55 mm) |  |
| Gasket | Polyurethane Gasket   |  |