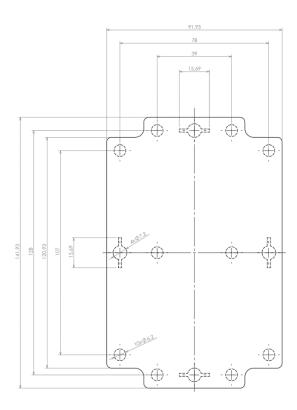

Dashed line shows outline of the mounting boss under PCB board Recommended mounting holes diameter Ø4mm
All dimensions are given within +/-0,5mm tolerance