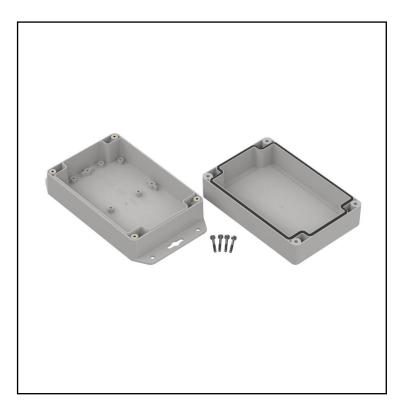

#### **FEATURES**

- Made of PC
- Available in light gray colour
- Protection against liquids and solid objects: IP67 rating
- Supplied with four screws
- Threaded brass inserts for reliable assembly.

#### **Product Description**

Hermetic enclosure ideal for applications requiring protection against water ingress. The enclosure is manufactured with polyurethane gasket that provides IP67 rating. Lid manufactured with recess for membrane keypads and overlays. Threaded brass inserts ensures reliable assembly of the enclosure. It can be mounted on walls and other surfaces using mounting ears.

#### **General Specifications**

| Туре        | Full with lug          |  |  |
|-------------|------------------------|--|--|
| Material    | PC                     |  |  |
| Colour      | Lightgray              |  |  |
| Accessories | Screw M3 17/10 - 4 psc |  |  |
| Mounting    | Wall mount             |  |  |