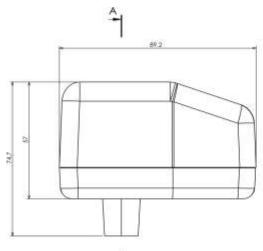

| Category           | Enclosures for power supplies |
|--------------------|-------------------------------|
| Туре               | Ventilated                    |
| Material           | ABS                           |
| Option             | Without gasket                |
| Height             | 57.0 mm                       |
| Width              | 65.0 mm                       |
| Length             | 89.0 mm                       |
| Colour             | Light gray                    |
| Protection level   | IP20                          |
| Property class     | IK04                          |
| Standards Met      | RoHS Compliant                |
|                    | Sleeve $\phi$ 7: 1.0 pcs      |
| Accessories        | Screw 3/30: 2.0 pcs           |
|                    | Pin: 1.0 pcs                  |
| Cerfificate number | CE/031/18                     |