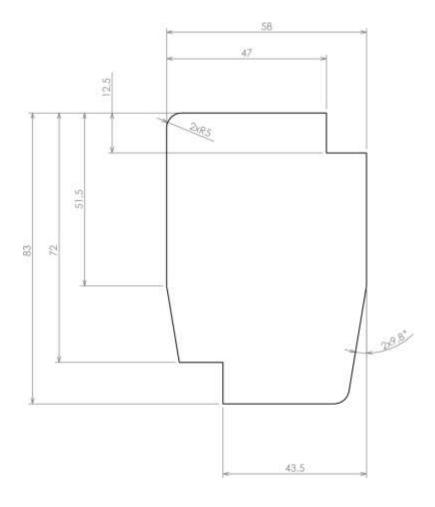

### Max PCB size

Dashed line shows outline of the mounting boss under PCB board Recommended mounting holes diameter ø3,5mm All dimensions are given within +/-0,5mm tolerance