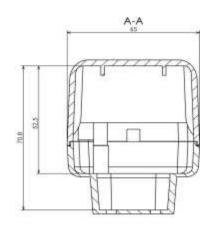

| Category           | Enclosures for power supplies |
|--------------------|-------------------------------|
| Туре               | Ventilated                    |
| Material           | ABS                           |
| Option             | Without gasket                |
| Height             | 57.0 mm                       |
| Width              | 65.0 mm                       |
| Length             | 89.0 mm                       |
| Colour             | Light gray                    |
| Protection level   | IP20                          |
| Property class     | IK04                          |
| Standards Met      | RoHS Compliant                |
|                    | Sleeve $\phi$ 7: 1.0 pcs      |
| Accessories        | Screw 3/30: 2.0 pcs           |
|                    | Pin: 1.0 pcs                  |
| Cerfificate number | CE/031/18                     |