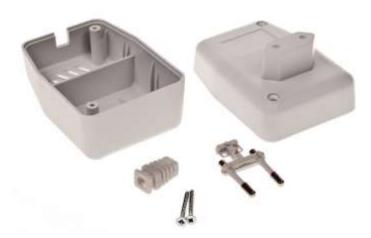

### **Product Details**

Enclosure for power supplies. Enclosure is ventilated for better air circulation it provides IP20 and IK04 rating it is ideal for applications that doesn't require hermetic seal.

#### **Features and Benefits**

- Made of ABS
- Available in light gray color
- Protection against liquids and solid objects: IP20 rating
- Shock protection level: IK04 rating
- Supplied with screws and electric pins
- Sleeve for cable protection

| Category           | Enclosures for power supplies |
|--------------------|-------------------------------|
| Туре               | Ventilated                    |
| Material           | ABS                           |
| Option             | Without gasket                |
| Height             | 57.0 mm                       |
| Width              | 65.0 mm                       |
| Length             | 89.0 mm                       |
| Colour             | Light gray                    |
| Protection level   | IP20                          |
| Property class     | IK04                          |
| Standards Met      | RoHS Compliant                |
|                    | Sleeve $\phi$ 7: 1.0 pcs      |
| Accessories        | Screw 3/30: 2.0 pcs           |
|                    | Pin: 1.0 pcs                  |
| Cerfificate number | CE/031/18                     |