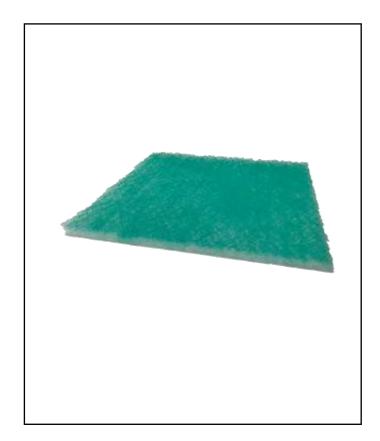

## RS PRO Glass Fibre Cut Pads 24x24x1

**RS Stock No.: 2551482** 

RS Professionally Approved Products bring to you professional quality parts across all product categories. Our product range has been tested by engineers and provides a comparable quality to the leading brands without paying a premium price.

## **Product Description**

Glass fibre cut filter pads offer excellent performance at a basic filtration level against coarse dust particles. These pads should be used in reusable pad frames