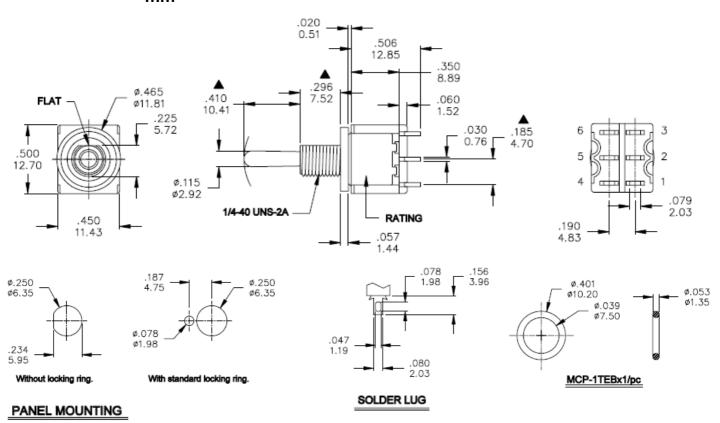

## Dimensions – inch mm

|                | POS.1     | POS.2    | POS.3       |
|----------------|-----------|----------|-------------|
| Model<br>No.   | <b>,</b>  | <b>.</b> | <b>.</b>    |
| 1MD3           | ON        | OFF      | ON          |
| Term.<br>Comm. | 2-3,5-6   |          | 2-1,5-4     |
| SCHEMATIC      | 2 Comm. 6 | OPEN     | 2 Comm. 0 3 |