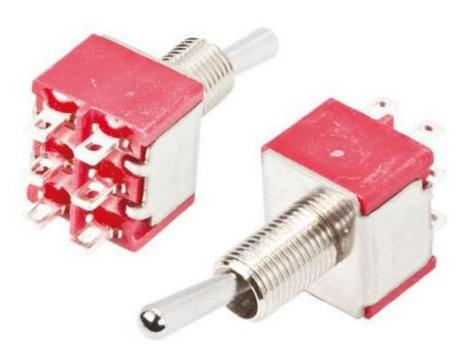

## **Miniature Toggle Switch**

RS Stock number 734-7047

**Specifications:** 

MECHANICAL LIFE: 40,000 make-and-break cycles.

CONTACT RESISTANCE:  $10m\Omega$  max. initial @ 2-4VDC 100mA for both

silver and gold plated contacts

INSULATION RESISTANCE:  $1000M\Omega$ min.

DIELECTRIC STRENGTH: 1,000Vrms min. @ sea level.

OPERATING TEMPERATURE: -30°C to 85°C.

CASE: Dially phthalate (DAP) UL94v-0)

ACTUATOR: Brass, chrome plated Bushing: Brass, nickel plated

Housing: Stainless steel

CONTACT/TERMINAL: Brass, Silver or gold plated

Switch Support: Brass, tin plated

RoHS: 2002/95/EC