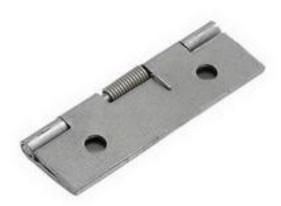

## **Product Details**

RS Pro hinge measures  $60 \times 35 \times 1$  mm. This piano style hinge is made of steel and includes a spring to hold it on open position. It is suitable for door and window installation.

## **Features and Benefits**

- Unplated steel hinge
- stainless steel spring holds the hinge in open position
- Piano style