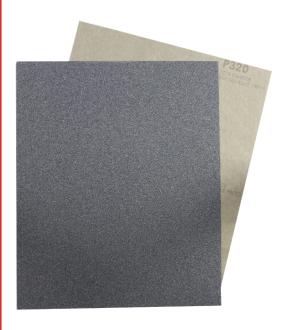

## **Datasheet**

Waterproof Paper Sheets - 230mm x 280mm x 320g

RS Stock No: 188-3422

## **Product Details**

Industrial quality Waterproof Paper Sheets with flexible anti-slip backing paper and resin bonded grit. RS Pro Waterproof Paper can be used wet or dry as a durable abrasive for hand finishing.

## **Specifications:**

| Product          | 230mm x 280mm x 320g Waterproof Paper Sheets |
|------------------|----------------------------------------------|
| Dimensions       | 230mm x 280mm                                |
| Backing          | 15% Latex paper (European paper)             |
| Bond             | Epoxy Resin                                  |
| Abrasive Grain   | Silicon Carbide                              |
| Grit             | 320g                                         |
| Number Of Pieces | 25                                           |
| Suitable For     | Primer, Metal, Paint & Fillers               |