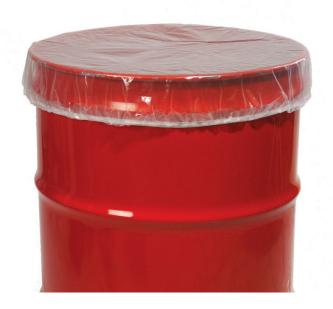

## **Dust Cap Drum Cover**

DRM149 For 55 gal. New or Reconditioned Plastic or Steel Open or Tight-Head Drums, Elastic Band Fit, 100 each

Economical, elasticized cap protects open drums from dirt, moisture and contamination.

- Durable, low-density polyethylene meets FDA requirements
- Block dirt and moisture out of containers to keep contents pure
- Clear 4 mil polyethylene protects contents but makes them easy to inspect
- Recommended for indoor use

## **Specifications**

| Style                | Elastic Band Fit                                                           |  |  |
|----------------------|----------------------------------------------------------------------------|--|--|
| Thickness            | 4 mil                                                                      |  |  |
| Use With             | 55 gal. New or Reconditioned Plastic or Steel Open or Tight-<br>Head Drums |  |  |
| Color                | Clear                                                                      |  |  |
| Brand                | Protective Lining                                                          |  |  |
| Drum Size            | 55 gal.                                                                    |  |  |
| Drum Type            | Steel Drum; Poly Drum                                                      |  |  |
| Recommended Use      | Indoor Use                                                                 |  |  |
| Sold as              | 100 per box                                                                |  |  |
| Weight               | 11 lbs.                                                                    |  |  |
| # per Pallet         | 30                                                                         |  |  |
| Composition          | 4 mil polyethylene                                                         |  |  |
| UNSPSC               | 24112112                                                                   |  |  |
| Pigalog® Page Number | Page 336                                                                   |  |  |
| Metric Equivalent    |                                                                            |  |  |
| Weight               | 5 ka                                                                       |  |  |