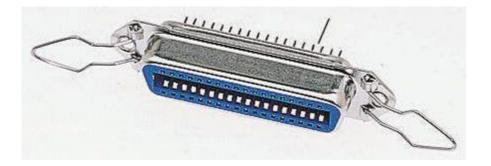

## Datasheet G57 Series 36 Way Straight PCB Socket Through Hole

RS Stock number 239-1128