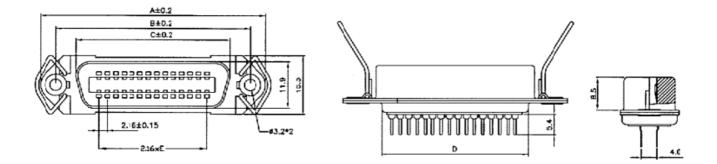

## ENGLISH

## Datasheet G57 Series 36 Way Straight PCB Socket Through Hole

RS Stock number 239-1128



## **Dimensions: (mm)**



## **Specifications**

- Shell: Steel, Nickel over copper plated
- Contacts: Brass alloy gold plated on contact tin plated
- Current rating: 5 AMP
- Contact Resistance: < 25m ohm
- Insulation Resistance: > 100 ohm at 500V
- Operating temperature range: -55°C to +105°C

RS, Professionally Approved Products, gives you professional quality parts across all products categories. Our range has been testified by engineers as giving comparable quality to that of the leading brands without paying a premium price.