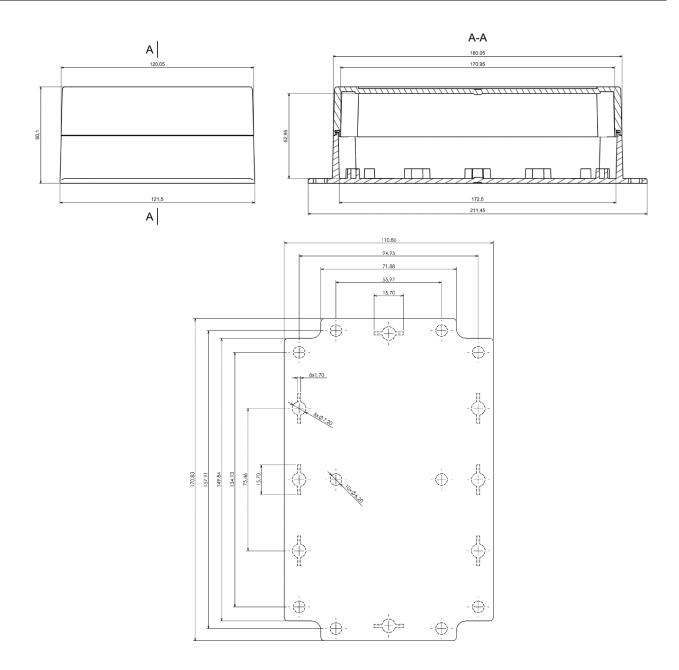

#### **Mechanical Specifications**

| Height                 | 60.1 mm               |  |
|------------------------|-----------------------|--|
| <b>Vidth</b> 120.05 mm |                       |  |
| Length                 | 180.05 mm (211.45 mm) |  |
| Gasket                 | Polyurethane Gasket   |  |

Dashed line shows outline of the mounting boss under PCB board Recommended mounting holes diameter ø4mm
All dimensions are given within +/-0,5mm tolerance