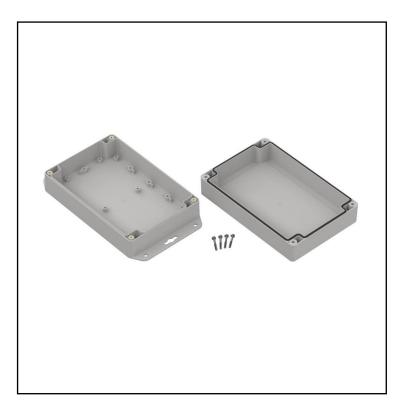

#### **FEATURES**

- Made of PC
- Available in light gray colour
- Protection against liquids and solid objects: IP67 rating
- Supplied with four screws
- Threaded brass inserts for reliable assembly.

#### **Product Description**

Hermetic enclosure ideal for applications requiring protection against water ingress. The enclosure is manufactured with polyurethane gasket that provides IP67 rating. Lid manufactured with recess for membrane keypads and overlays. Threaded brass inserts ensures reliable assembly of the enclosure. It can be mounted on walls and other surfaces using mounting ears.

#### **General Specifications**

| Туре        | Full with lug          |  |  |
|-------------|------------------------|--|--|
| Material    | PC                     |  |  |
| Colour      | Lightgray              |  |  |
| Accessories | Screw M3 17/10 - 4 psc |  |  |
| Mounting    | Wall mount             |  |  |