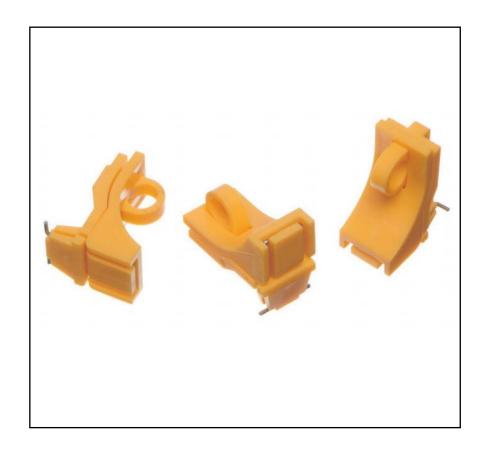

### **Features**

- Manufactured from strong nylon
- Fits most modern breakers
- Used to lock MCBs, RCBOs, RCCBs and Main switches in the ON or Off positions
- Can be secured with a padlock (RS PRO Part No. 9160268)

#### **Product Description**

The RS PRO Nylon lock can lock the MCBs, RCBOs, RCCBs, and main switch isolators in the ON or OFF positions