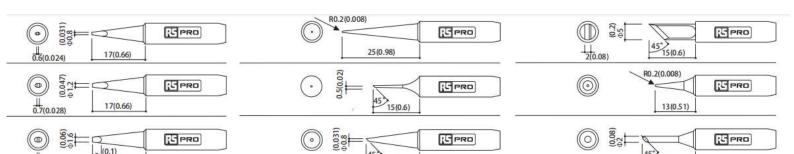

## **Specifications:**

For Use With: 1411993/1611962/ 2024512 / 2024514 /8856113/8856117/ 2024487

**Solder Iron** 

**Tip Series: AT** 

Tip Shape: straight chisel

Tip Size: 1.6 mm

rspro.com

rspro.com