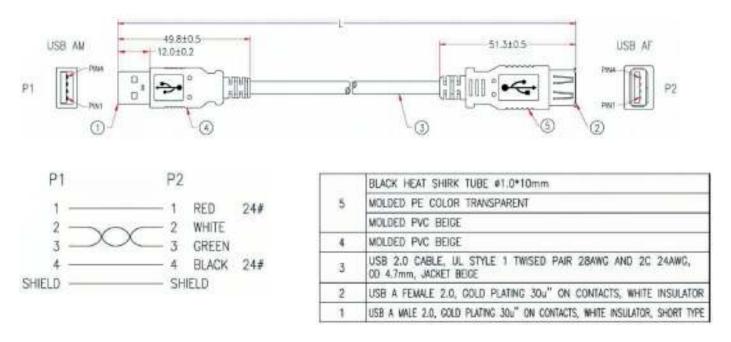

## RS PRO 2m USB 2.0 A M - A F Extension Cable - Beige

**Stock number: 195-4275** 

The RS PRO 2 metre USB version 2.0 A male to A female cable has a beige PVC jacket and connector hoods. The cable flex has copper wire conductors and drain wire, with an aluminium braid, foil shielding and has an outer diameter of 4.7mm.

The connectors are nickel and have a strain relief to help avoid the cable splitting around the edge of the boot. USB A male to A female cables are used to extend shorter cables when extra length is needed.