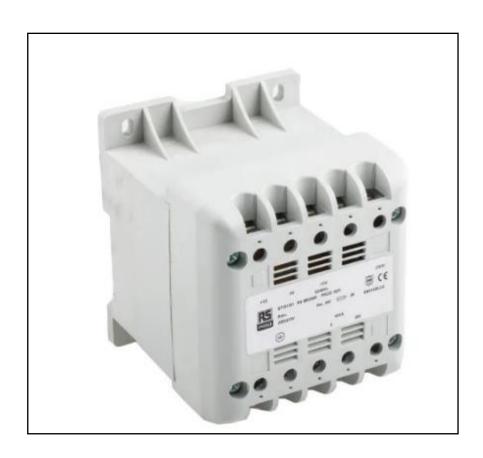

# RS PRO 40VA Panel Mount Transformer, 230V ac Primary, 24V ac Secondary

RS Stock No.: 880-2609

RS Professionally Approved Products bring to you professional quality parts across all product categories. Our product range has been tested by engineers and provides a comparable quality to the leading brands without paying a premium price.

#### **Product Description**

Use this panel mount transformer from RS PRO to isolate electrical appliances from the mains power supply. Transformers are used in a wide range of industrial environments, from factories to building sites, to protect against electrical overload and reduce the risk of electric shocks.

### **Mechanical Specifications**

| Mounting Type | Panel Mount         |  |
|---------------|---------------------|--|
| Dimensions    | 106mm x 90mm x 95mm |  |
| Length        | 106mm               |  |
| Width         | 90mm                |  |
| Depth         | 95mm                |  |
| Weight        | 1.5kg               |  |