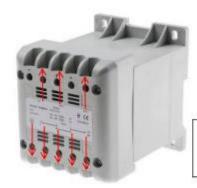

# RS PRO 40VA Panel Mount Transformer, 230V ac Primary, 24V ac Secondary

RS Stock No.: 880-2609

RS Professionally Approved Products bring to you professional quality parts across all product categories. Our product range has been tested by engineers and provides a comparable quality to the leading brands without paying a premium price.

#### **Product Description**

Use this panel mount transformer from RS PRO to isolate electrical appliances from the mains power supply. Transformers are used in a wide range of industrial environments, from factories to building sites, to protect against electrical overload and reduce the risk of electric shocks.

### **Mechanical Specifications**

| Mounting Type | Panel Mount         |  |
|---------------|---------------------|--|
| Dimensions    | 106mm x 90mm x 95mm |  |
| Length        | 106mm               |  |
| Width         | 90mm                |  |
| Depth         | 95mm                |  |
| Weight        | 1.5kg               |  |