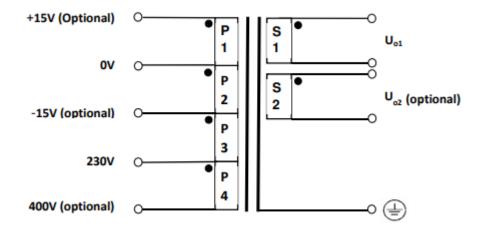

-|--|
| Dimensions    | 106mm x 90mm x 95mm |  |
| Length        | 106mm               |  |
| Width         | 90mm                |  |
| Depth         | 95mm                |  |
| Weight        | 1.5kg               |  |

### **Operation Environment Specifications**

| Maximum Temperature | +130°C |
|---------------------|--------|
|---------------------|--------|

### **Protection Category**

| IP Rating                                | IP21 |
|------------------------------------------|------|
| J. J |      |

### Approvals

| Compliance/Certifications | RoHS, CE                                         |
|---------------------------|--------------------------------------------------|
| Standards Met             | EN61558-1, EN61558-2-2, EN61558-2-4, EN61558-2-6 |







#### Schematic:



# **DIN Rail & Panel Mount Transformers**



### Ordering details (Continued):

| RS Stock<br>number | Power VA | Specification