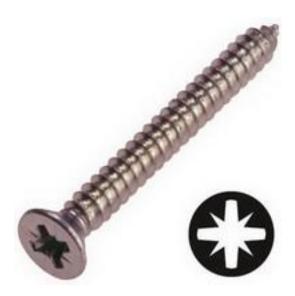

# RS Pro Bright Zinc Plated Steel Countersunk Self-Tapping Screw, No. 10 x 1 1/4in

RS Stock No: 546-5597

#### **Product Details**

RS Pro self-tapping screw measuring No.  $10 \times 1-1/4$  in, is made of steel with bright zinc plated and clear passivated finish. This countersunk head screw features pozidriv type drive.

#### **Features and Benefits**

- Bright zinc plated and clear passivated finish
- Durable steel construction
- Features countersunk head and pozidriv type drive