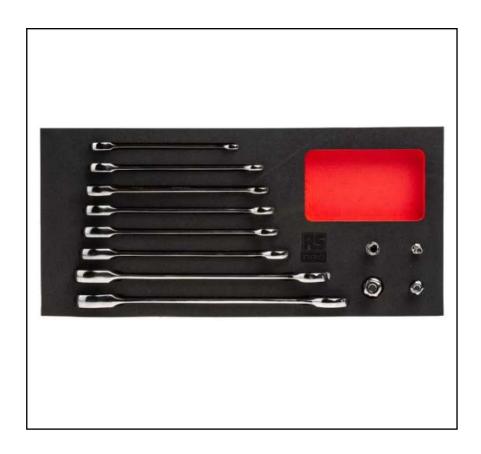

# RS PRO 12 Piece Steel Spanner Set

RS Stock No.: 833-5925

RS Professionally Approved Products bring to you professional quality parts across all product categories. Our product range has been tested by engineers and provides a comparable quality to the leading brands without paying a premium price.

## **Product Description**

RS Pro 12 piece metric combination spanner set is made of steel and is constructed to a high quality. It is an ideal spanner set for professionals or serious DIY enthusiast and features all the most common spanner sizes. The spanner set is stored in an EVA foam tool module for use in the RS range of roller tool cabinets and chests.

### **General Specifications**

| Set Type         | Ratchet Spanner Set                      |
|------------------|------------------------------------------|
|                  | 8mm; 10mm; 11mm; 12mm; 13mm; 14mm; 17mm; |
| Sizes in Set     | 19mm                                     |
| Number of Pieces | 12                                       |
| Material         | Steel                                    |
| Finish           | Chrome Plated                            |