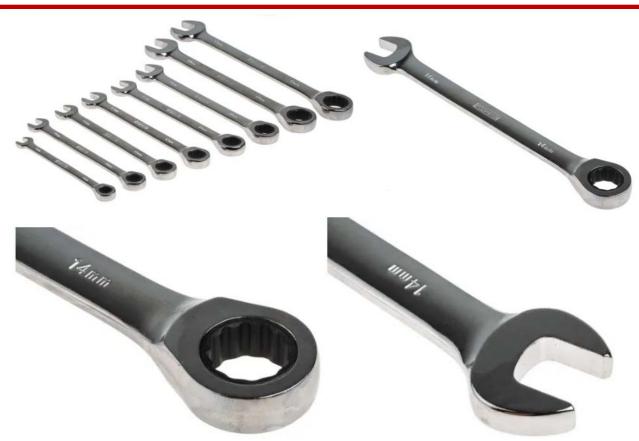

#### **FEATURES**

- Manufactured from polished Steel
- Open and ring spanner design
- 4 drive adaptors supplied for bit and socket working
- Bright red foam helps identify missing parts quickly
- Foam tool modules are designed for regular easy removal from drawers

## **Product Description**

RS Pro 12 piece metric combination spanner set is made of steel and is constructed to a high quality. It is an ideal spanner set for professionals or serious DIY enthusiast and features all the most common spanner sizes. The spanner set is stored in an EVA foam tool module for use in the RS range of roller tool cabinets and chests.

### **General Specifications**

| Set Type         | Ratchet Spanner Set                      |
|------------------|------------------------------------------|
|                  | 8mm; 10mm; 11mm; 12mm; 13mm; 14mm; 17mm; |
| Sizes in Set     | 19mm                                     |
| Number of Pieces | 12                                       |
| Material         | Steel                                    |
| Finish           | Chrome Plated                            |